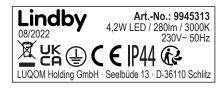

Rating labels for Garden Lamp "GL-CIL562S0.76MPIR (DG)"

At the enclosure (silver background and black font) (visible during mounting):

Size: 54 mm (L) x 20 mm (H)