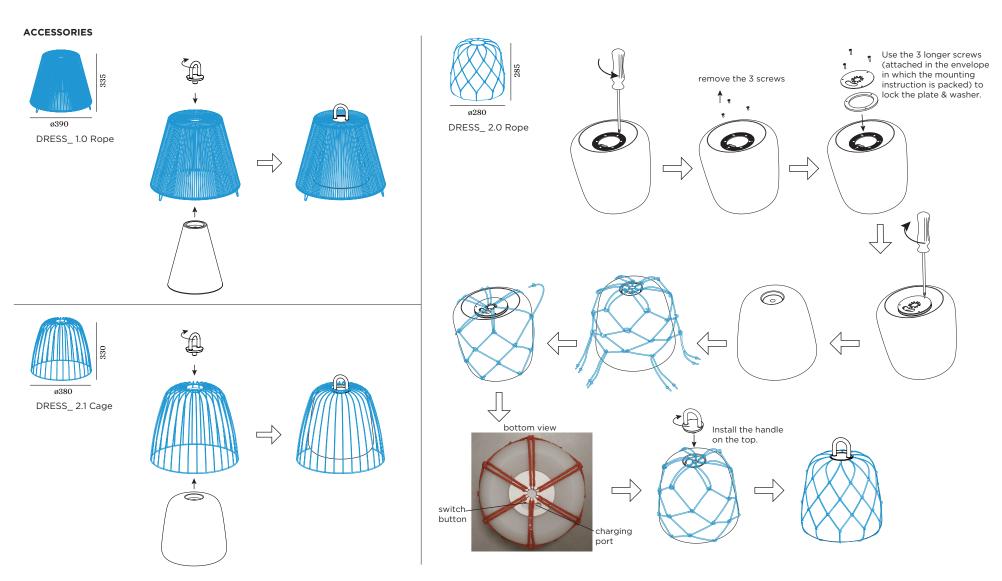

#### Mounting handle

#### Location of switch button & charging port

#### **ACCESSORIES**

**INSTALLATION INSTRUCTIONS | AUGUST 2021** 