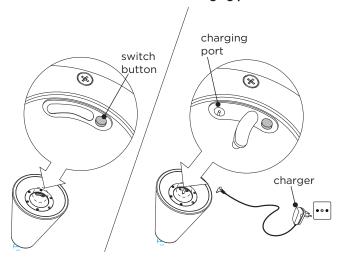

#### Location of switch button & charging port

#### INDICATOR LIGHTS

When the luminaire is charging the red LED indicator is on. When the luminaire is fully charged the red LED indicator will be out and the green LED indicator goes on.

#### **SWITCH ON/OFF AND DIMMING**

There is a switch button at the bottom of the luminaire. Press the button to turn on the light and press again to turn off the light.

The user can adjust the colour temperature; the range is from 2200K to 4000K. When holding down the button, the colour temperature begins to change gradually.