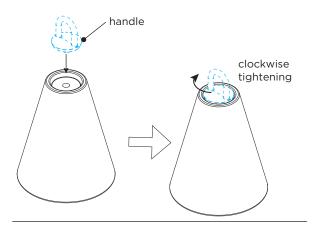

ttom of the luminaire. Press the button to turn on the light and press again to turn off the light.

The user can adjust the colour temperature; the range is from 2200K to 4000K. When holding down the button, the colour temperature begins to change gradually.

In case of first use, the colour temperature changes from low to high, when the colour temperature changes from 2200K to the highest 4000K, the change will stop. This transition time is about

 $5\ \mbox{seconds}.$  When the button is released and the colour temperature remains at 4000K.

If the colour temperature needs to be adjusted again, repeat the previous method process, this time the colour change will be from high to low. When the colour temperature reaches the lowest 2200K value, the change will stop.

#### Mounting handle



#### Location of switch button & charging port



#### **DIMENSIONS**



SUSPENDED FLOOR 1.0



SUSPENDED FLOOR 2.0

000

**INSTALLATION INSTRUCTIONS | AUGUST 2021** 





**INSTALLATION INSTRUCTIONS | AUGUST 2021** 

#### **ACCESSORIES**





**INSTALLATION INSTRUCTIONS | AUGUST 2021** 



### **DISMOUNTING INSTRUCTIONS** Light source & battery

Loosen the screws from the fixture on the bottom.

Remove whole module (including light source, driver & battery all together in one.)

This luminaire contains a light source with the energy class \_\_B\_