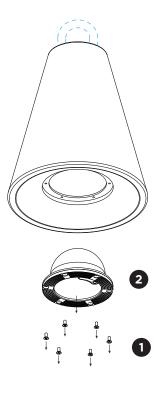

### **DISMOUNTING INSTRUCTIONS** Light source & battery

Loosen the screws from the fixture on the bottom.

Remove whole module (including light source, driver & battery all together in one.)

This luminaire contains a light source with the energy class \_\_B\_