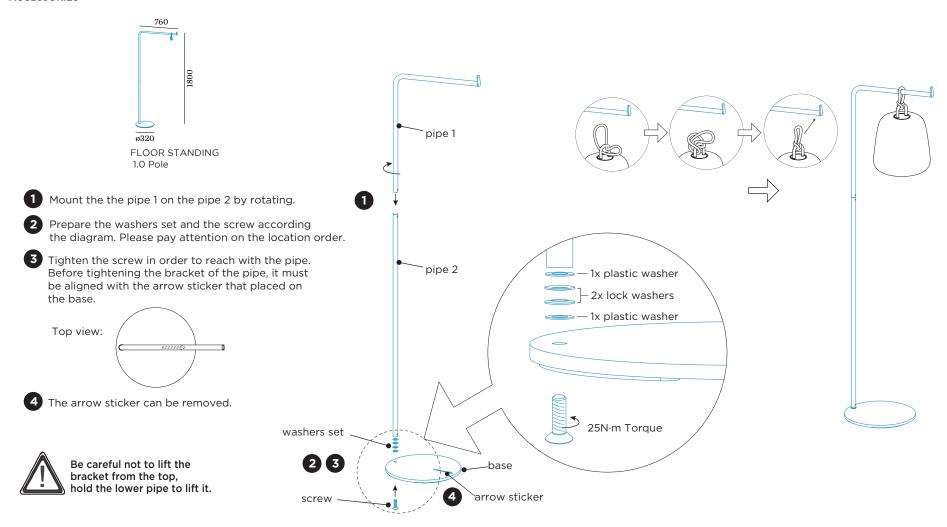

#### **DIMENSIONS**

SUSPENDED FLOOR 1.0

SUSPENDED FLOOR 2.0

000

**INSTALLATION INSTRUCTIONS | AUGUST 2021** 

**INSTALLATION INSTRUCTIONS | AUGUST 2021** 