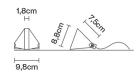

# : Fabbian

### TRIPLA

## F41B0111

Formidable Studio & Desall







#### **Dimensions**



#### Description

Table lamp with transparent crystal diffuser. Polished aluminium structure.

Voltage

220-240V

**Dimmable LED** 

Light source and alternative bulbs

LED 1x4.3W-3000K 350lm Cri 80+ Material

Crystal - Aluminium

Available diffuser colours

Transparent

Available structure colours

Polished aluminium Other colours available

In the same family

Pendant Wall Ceiling Downlight

#### Included accessories

LED

Dimmable electronic driver

Weight Lamp Net: 0.79 kg

**Packaging** 

Gross weight: 0.86 kg Volume: 0.004 m<sup>3</sup> Number of boxes: 1

**Specs** 

IP40