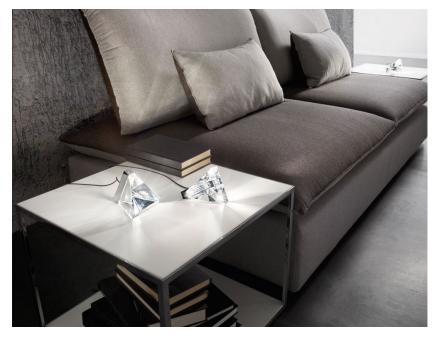

#### Description

Table lamp with transparent crystal diffuser. Polished aluminium structure.

Voltage

220-240V

**Dimmable LED** 

Light source and alternative bulbs

LED 1x4.3W-3000K 350lm Cri 80+ Material

Crystal - Aluminium