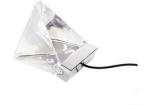

#### Description

Table lamp with transparent crystal diffuser. Polished aluminium structure.

Voltage

220-240V

**Dimmable LED** 

Light source and alternative bulbs

LED 1x4.3W-3000K 350lm Cri 80+ Material

Crystal - Aluminium