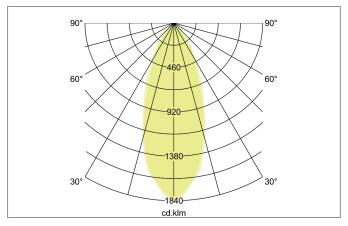

### TIRRELdeep LED recessed spot set, trailing-edge phase dimmable

Article no. 39063083

Light. For Generations.

| Lighting technology          |            |
|------------------------------|------------|
| Colour temperature           | 3.000 K    |
| Light colour                 | White      |
| Light output                 | Direct     |
| Luminous flux                | 680 lm     |
| System efficiency            | 113 lm/W   |
| Colour rendering             | CRI > 80   |
| Reflector                    | High-gloss |
| Reflektorfarbe               | silver     |
| Beam angle                   | 38°        |
| Light sharing                | Symmetric  |
| Adjustable color temperature | No         |