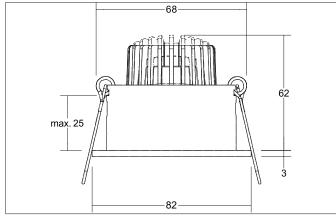

| Article data       |                                                     |
|--------------------|-----------------------------------------------------|
| Article no.        | 39063083                                            |
| GTIN               | 4251433953715                                       |
| Series name        | TIRRELdeep                                          |
| Short description  | LED recessed spot set, trailing-edge phase dimmable |
| Material           | Aluminium / Glass                                   |
| Colour             | Black                                               |
| Type of surface    | Matt                                                |
| Shape              | Round                                               |
| Outer diameter     | 82 mm                                               |
| Built-in diameter  | 68 mm                                               |
| Installation depth | 62 mm                                               |
| Hight              | 3 mm                                                |
| Weight             | 0.212 kg                                            |

| Mounting technology         |                                           |
|-----------------------------|-------------------------------------------|
| Mounting method             | Recessed mounting                         |
| Place of installation       | Ceiling-mounted                           |
| Adjustability               | Pivoted                                   |
| Swivel angle                | 20°                                       |
| Max. ceiling thickness      | 25 mm                                     |
| Further references          | No cover with thermal insulation material |
| Material cover              | Glass transparent                         |
| Circlip                     | Without circlip                           |
| Suitable for through-wiring | Yes, with optional accessories            |