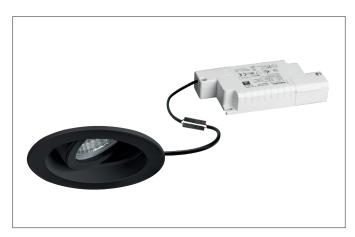

#### Tende

LED recessed spot set, trailing-edge phase dimmable, Round.Toolless ceiling installation by installation springs. Ceiling cut-out Ø 68 mm, Installation depth 62 mm, Outer diameter 82 mm, Weight 0,212 kg,Reflector silver with rotattionssymmetrical, deep, wide distributed light intensity. optimal light distribution due to a glass transparent cover.Luminous flux 680 lm, Power 1 x 6 W, Light colour warm white, Correlated color temprature (CCT) 3.000 K, Colour rendering index CRI > 80, Housing material: Aluminium / Glass, Colour: Black, Permissible ambient temperature (ta): -20 °C - +25 °C, Protection class (EN 61140): II, Degree of protection (DIN EN 60529): IP20, .With electronic driver, Trailing-edge phase dimmable.

| Article data       |                                                     |
|--------------------|-----------------------------------------------------|
| Article no.        | 39063083                                            |
| GTIN               | 4251433953715                                       |
| Series name        | TIRRELdeep                                          |
| Short description  | LED recessed spot set, trailing-edge phase dimmable |
| Material           | Aluminium / Glass                                   |
| Colour             | Black                                               |
| Type of surface    | Matt                                                |
| Shape              | Round                                               |
| Outer diameter     | 82 mm                                               |
| Built-in diameter  | 68 mm                                               |
| Installation depth | 62 mm                                               |
| Hight              | 3 mm                                                |
| Weight             | 0.212 kg                                            |