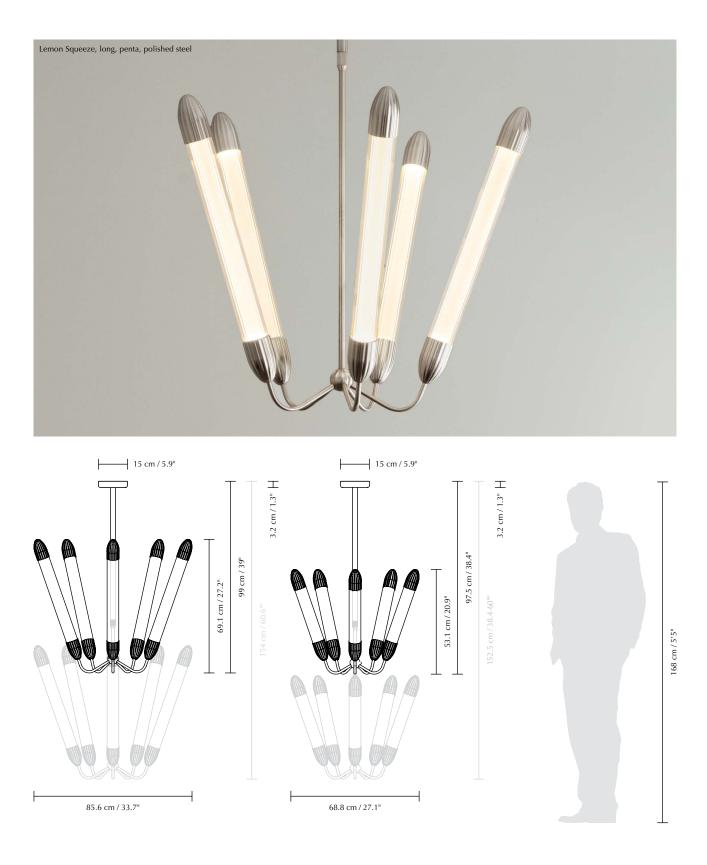

## LEMON SQUEEZE | CEILING LAMP

Designed by Søren Ravn Christensen

99-154 cm / 39-60.6"

15 cm / 5.9"

| 7            | Ceiling lamp                                                                                                                                                                                          |                                  |
|--------------|-------------------------------------------------------------------------------------------------------------------------------------------------------------------------------------------------------|----------------------------------|
|              | DIMENSIONS   Ø: 85.6 cm / 33.7" Ø: 68.8 cm / 27.1"   H: 99-154 cm / 39-60.6" H: 97.5-152.5 cm / 33                                                                                                    | 88.4-60"                         |
| B            | MARKINGS, TESTS & CERTIFICATIONS<br>CE, UKCA (for indoor use)                                                                                                                                         |                                  |
| M)           | <b>MATERIAL</b><br>Steel, glass and PMMA                                                                                                                                                              |                                  |
| $\heartsuit$ | <b>WARRANTY</b><br>10-year warranty against manufacturer defects                                                                                                                                      |                                  |
|              | WEIGHT<br>Lemon Squeeze long penta: 9.5 kg / 4.6 lb<br>Lemon Squeeze short penta: 7.9 kg / 6.6 lb                                                                                                     |                                  |
| Ô            | WEIGHT INCL. PACKAGING<br>Lemon Squeeze long penta: 19.1 kg/8.1 lb<br>Lemon Squeeze short penta: 16.5 kg/13 lb                                                                                        |                                  |
| Q            | <b>LIGHT SOURCE</b><br>5 × GU10 - max 15W LED / light source (not inc                                                                                                                                 | luded)                           |
| ←<br>↓       | PACKAGING DIMENSIONS (L × W × H)<br>Long: 59 × 112.5 × 57 cm / 23.2 × 44.3 × 22.4"<br>Short: 53.8 × 111 × 51.8 cm / 21.2 × 43.7 × 20.4                                                                | 1                                |
| $\bigcirc$   | ASSEMBLY TIME<br>20 min                                                                                                                                                                               |                                  |
|              | <b>MEDIA KIT</b><br>Photos and press material<br>Download at <u>umage.presscloud.com</u>                                                                                                              |                                  |
| #            | <b>ORDERING INFORMATION</b><br>Lemon Squeeze long penta plated brass<br>Lemon Squeeze long penta polished steel<br>Lemon Squeeze short penta plated brass<br>Lemon Squeeze short penta polished steel | #2202<br>#2529<br>#2622<br>#2625 |