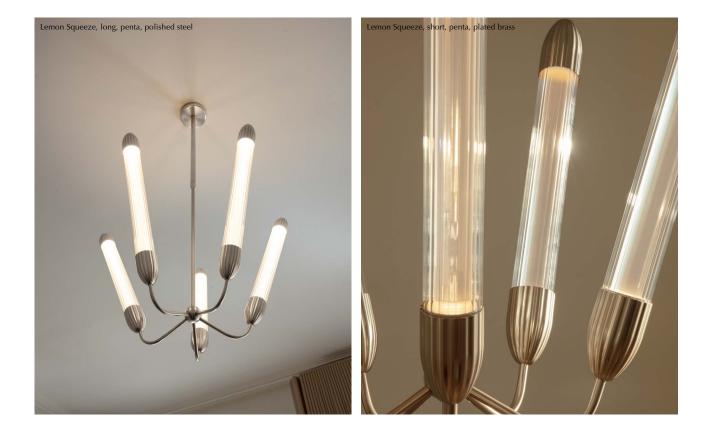

The Lemon Squeeze collection is a celebration of light and design, with each lamp crafted from extruded glass with distinctive ripples bracing the surface, providing a unique texture that catches the light. At its core, a diffuser tube ensures gentle, even illumination, creating a serene and harmonious atmosphere. Enhanced by sculptural metal accents, the design exudes understated sophistication with a touch of ornamental charm.

## LEMON SQUEEZE | CEILING LAMP

Designed by Søren Ravn Christensen

99-154 cm / 39-60.6"

15 cm / 5.9"

| 7            | Ceiling lamp                                                                                                                                                                                          |                                  |
|--------------|-------------------------------------------------------------------------------------------------------------------------------------------------------------------------------------------------------|----------------------------------|
|              | DIMENSIONS   Ø: 85.6 cm / 33.7" Ø: 68.8 cm / 27.1"   H: 99-154 cm / 39-60.6" H: 97.5-152.5 cm / 33                                                                                                    | 88.4-60"                         |
| B            | MARKINGS, TESTS & CERTIFICATIONS<br>CE, UKCA (for indoor use)                                                                                                                                         |                                  |
| M)           | <b>MATERIAL</b><br>Steel, glass and PMMA                                                                                                                                                              |                                  |
| $\heartsuit$ | <b>WARRANTY</b><br>10-year warranty against manufacturer defects                                                                                                                                      |                                  |
|              | WEIGHT<br>Lemon Squeeze long penta: 9.5 kg / 4.6 lb<br>Lemon Squeeze short penta: 7.9 kg / 6.6 lb                                                                                                     |                                  |
| Ô            | WEIGHT INCL. PACKAGING<br>Lemon Squeeze long penta: 19.1 kg/8.1 lb<br>Lemon Squeeze short penta: 16.5 kg/13 lb                                                                                        |                                  |
| Q            | <b>LIGHT SOURCE</b><br>5 × GU10 - max 15W LED / light source (not inc                                                                                                                                 | luded)                           |
| ←<br>↓       | PACKAGING DIMENSIONS (L × W × H)<br>Long: 59 × 112.5 × 57 cm / 23.2 × 44.3 × 22.4"<br>Short: 53.8 × 111 × 51.8 cm / 21.2 × 43.7 × 20.4                                                                | 1                                |
| $\bigcirc$   | ASSEMBLY TIME<br>20 min                                                                                                                                                                               |                                  |
|              | <b>MEDIA KIT</b><br>Photos and press material<br>Download at <u>umage.presscloud.com</u>                                                                                                              |                                  |
| #            | <b>ORDERING INFORMATION</b><br>Lemon Squeeze long penta plated brass<br>Lemon Squeeze long penta polished steel<br>Lemon Squeeze short penta plated brass<br>Lemon Squeeze short penta polished steel | #2202<br>#2529<br>#2622<br>#2625 |