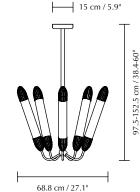

## LEMON SQUEEZE | CEILING LAMP

Designed by Søren Ravn Christensen

99-154 cm / 39-60.6"

15 cm / 5.9"

| 7            | Ceiling lamp                                                                                                                                                                                          |                                  |
|--------------|-------------------------------------------------------------------------------------------------------------------------------------------------------------------------------------------------------|----------------------------------|
|              | DIMENSIONS   Ø: 85.6 cm / 33.7" Ø: 68.8 cm / 27.1"   H: 99-154 cm / 39-60.6" H: 97.5-152.5 cm / 33                                                                                                    | 88.4-60"                         |
| B            | MARKINGS, TESTS & CERTIFICATIONS<br>CE, UKCA (for indoor use)                                                                                                                                         |                                  |
| M)           | <b>MATERIAL</b><br>Steel, glass and PMMA                                                                                                                                                              |                                  |
| $\heartsuit$ | <b>WARRANTY</b><br>10-year warranty against manufacturer defects                                                                                                                                      |                                  |
|              | WEIGHT<br>Lemon Squeeze long penta: 9.5 kg / 4.6 lb<br>Lemon Squeeze short penta: 7.9 kg / 6.6 lb                                                                                                     |                                  |
| Ô            | WEIGHT INCL. PACKAGING<br>Lemon Squeeze long penta: 19.1 kg/8.1 lb<br>Lemon Squeeze short penta: 16.5 kg/13 lb                                                                                        |                                  |
| Q            | <b>LIGHT SOURCE</b><br>5 × GU10 - max 15W LED / light source (not inc                                                                                                                                 | luded)                           |
| ←<br>↓       | PACKAGING DIMENSIONS (L × W × H)<br>Long: 59 × 112.5 × 57 cm / 23.2 × 44.3 × 22.4"<br>Short: 53.8 × 111 × 51.8 cm / 21.2 × 43.7 × 20.4                                                                | 1                                |
| $\bigcirc$   | ASSEMBLY TIME<br>20 min                                                                                                                                                                               |                                  |
|              | <b>MEDIA KIT</b><br>Photos and press material<br>Download at <u>umage.presscloud.com</u>                                                                                                              |                                  |
| #            | <b>ORDERING INFORMATION</b><br>Lemon Squeeze long penta plated brass<br>Lemon Squeeze long penta polished steel<br>Lemon Squeeze short penta plated brass<br>Lemon Squeeze short penta polished steel | #2202<br>#2529<br>#2622<br>#2625 |