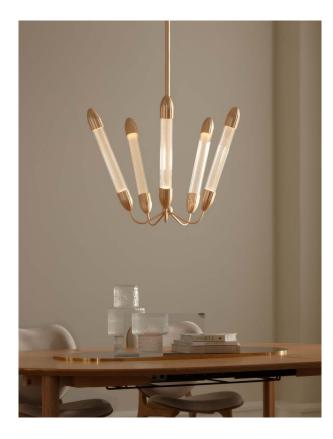

## LEMON SQUEEZE | CEILING LAMP

Designed by Søren Ravn Christensen

Evoking nostalgic feelings and soft decorative references, UMAGE introduces their latest lighting collection – Lemon Squeeze. Combining contemporary elegance with graceful nods to the past, the collection features a selection of wall and pendant lamps available in various sizes and finishes.

The Lemon Squeeze collection is a celebration of light and design, with each lamp crafted from extruded glass with distinctive ripples bracing the surface, providing a unique texture that catches the light. At its core, a diffuser tube ensures gentle, even illumination, creating a serene and harmonious atmosphere. Enhanced by sculptural metal accents, the design exudes understated sophistication with a touch of ornamental charm.

While rooted in timeless design traditions, the Lemon Squeeze collection combines modern sensibility with memories of another era. Functional yet decorative, the lamps bring warmth and so-phistication to any setting—whether brightening a living room, enhancing a hallway, or setting the mood for a relaxed evening.