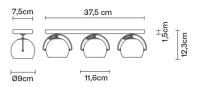

# : Fabbian

## **BELUGA WHITE**

# D57G3101

Marc Sadler





#### **Dimensions**



#### Description

Wall/ceiling lamp with polished chrome-plated structure. Adjustable polished white blown glass diffusers.

Voltage 220-240V

Socket

3xG9

Light source and alternative bulbs

cod. A11010C01

cod. A11003C20

G9 3x3,5W - LED Max Watt. 3x48W

G9 3x48W **HSGST** 

Material

Glass - Metal

Available diffuser colours

White

Available structure colours

Chrome

In the same family

#### Not included accessories

Bulb

Weight Lamp

Net: 0.93 kg

**Packaging** 

Gross weight: 0.93 kg Volume: 0.014 m<sup>3</sup> Number of boxes: 1

## Specs













Wall

Wall/ceiling

Multiple wall/ceiling Track pendant Spot on track