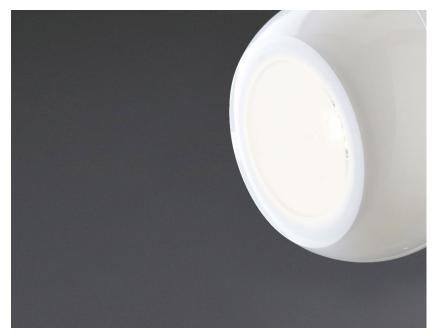

#### Description

Wall/ceiling lamp with polished chrome-plated structure. Adjustable polished white blown glass diffusers.

Voltage 220-240V

Socket

3xG9

Light source and alternative bulbs

cod. A11010C01

cod. A11003C20