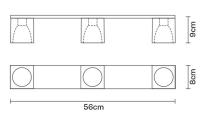

### Dimensions

Description

plated metal structure.

Voltage 220-240V

Socket 3xGU10