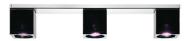

## **CUBETTO** D28E0302

Pamio Design

Ceiling lamp with glass diffuser made of black paste, sandblasted inside. Polished chrome-

Specs

IP20  Material Glass - Metal

Available diffuser colours

Black

Other colours available

Available structure colours Chrome