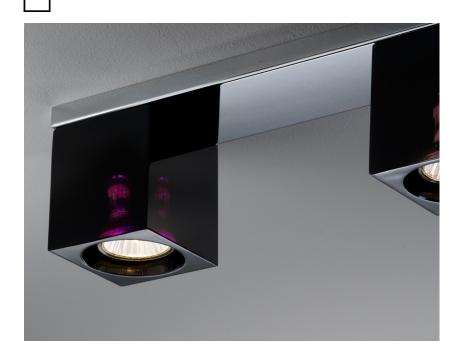

## **CUBETTO** D28E0302

Pamio Design

Ceiling lamp with glass diffuser made of black paste, sandblasted inside. Polished chrome-

### Dimensions

Description

plated metal structure.

Voltage 220-240V

Socket 3xGU10

Specs

IP20  Material Glass - Metal

Available diffuser colours

Black

Other colours available

Available structure colours Chrome