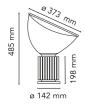

Mounting Table/Floor
Environment Indoor
Weight 4,25 Kg

Light sources available

1 x COB LED 16W 2700K CRI92 [i] Dimmable

Emergency Without

Dimmer Included

Voltage 100-240/24V

Power 16W

Battery No

Supply included Yes

Cord Length 1900 mm

Materials ABS, Aluminum, Glass, Polycarbonate

Colors F6604004 - Anodized Silver

F6604030 - Black

F6604046 - Anodized Bronze