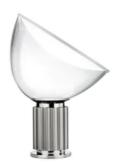

## Taccia Small

by Achille & Pier Giacomo Castiglioni , 1962

Table lamp providing indirect and reflected light. Reflector in painted aluminium, gloss white on the outside and matt white on the inside. Directionable diffuser in transparent blown glass. Body in matt black or naturally anodized extruded aluminium. Base in nickel-plated ABS+PC. Electric cable of useful length 190 cm, with dimmer switch for ON/OFF and adjustment of the light flow between 10-100%. Plug-in power supply with interchangeable plugs.