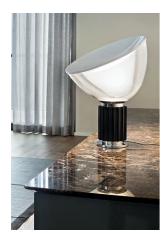

## Taccia Small

by Achille & Pier Giacomo Castiglioni , 1962

Table lamp providing indirect and reflected light. Reflector in painted aluminium, gloss white on the outside and matt white on the inside. Directionable diffuser in transparent blown glass. Body in matt black or naturally anodized extruded aluminium. Base in nickel-plated ABS+PC. Electric cable of useful length 190 cm, with dimmer switch for ON/OFF and adjustment of the light flow between 10-100%. Plug-in power supply with interchangeable plugs.