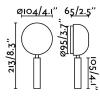

## **Specifications**

**Bulb:** 

SAMSUNG LED 3535 3W 180lm

| Duib.                 | CRI>80                                  |
|-----------------------|-----------------------------------------|
| Bulb included:        | Yes                                     |
| Transformer:          | Driver                                  |
| Transformer included: | Yes                                     |
| Voltage:              | 100-240V                                |
| Operating Frequency:  |                                         |
| IP:                   | 20                                      |
| Class:                | II                                      |
| Material:             | Aluminium and diffuser transparent PMMA |
| Designer:             | JORDI BLASI                             |
| Recommended bulb:     |                                         |
| Length:               | 213 mm                                  |
| Height:               | 65 mm                                   |
| Diameter:             | 104 Ø                                   |
| Net Weight:           | 0.58 kg                                 |
| Volume:               | 0.00224 m3                              |
|                       |                                         |