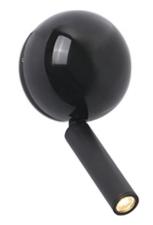

## PRESS Black wall lamp reader

Ref. 62351

PRESS is a fun collection of wall lamps designed by Jordi Blasi. Round in shape, its structure manufactured in aluminium is also the switch that, as its names indicates, only needs to be lightly pressed. The light beam is projected through a fine structure designed as a reading or support light. Black finish.