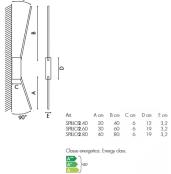

## Luminaires

| Hersteller                      | ICONE                  |
|---------------------------------|------------------------|
| Article number                  | SPILLO 2.80-NE         |
| Product name                    | SPILLO                 |
| Product group                   | wall-mounted luminaire |
| Mounting type                   | Surface mounted        |
| Mounting place                  | Wall                   |
| Control gear                    | Electronic transformer |
| Designer                        | Marco Pagnoncelli      |
| Test mark                       | CE                     |
| Model / Variant / Configuration |                        |
| Number / Name                   |                        |
| Description                     |                        |
| Product without accessories     |                        |
| Luminaires                      |                        |
| Control gear                    | Electronic transformer |
| Protection class                | Protection class I     |
| Protection degree               | IP 20                  |
| Dimensions                      |                        |
| Length/Width/Height             | 1400mm/7mm/7mm         |
| Installation depth              | 1800                   |
|                                 |                        |