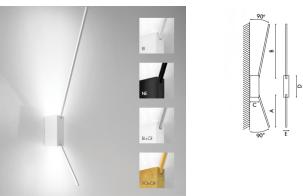

**Description** Wall and ceiling lamp with double adjustable drawn brass rod, 7x7 mm section.

Available in various dimensions and power levels.

Lighting by high luminous efficiency LeD micro-strip.

Complete with power supply unit.

Available in: white varnish (BI), black varnish (Ne), white+chrome (BI+Cr), gold leaf+gold (FO+Or).

Registered design.

Design M. Pagnoncelli