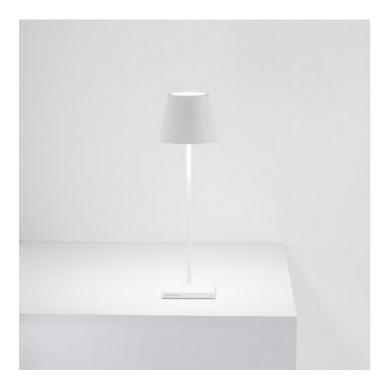

### Poldina \_table

Poldina pro is a battery-operated portable and rechargeable table lamp. It is equipped with contact charging base and dimmer touch control and dimmer memory function which adjusts the light intensity and memorizes the dimmer steps; consequently, every time it is switched on, the light intensity will correspond to that previously set. The lamp is equipped also with a light color temperature selection function, 2700K or 3000K (dynamic white) and an IP65 degree of protection which makes it suitable for both indoor and outdoor use.