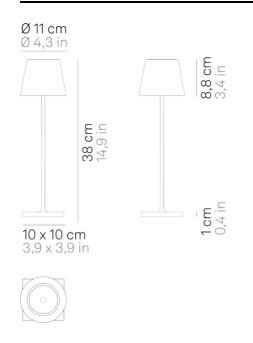

#### Lighting specifications

LED source type SMD 2,2 W total power power LED 2,0 W

color temperature 2200 - 2700 - 3000 K 185 - 199 - 203 lm lumen lamp lumen LED 234 - 251 - 256 lm

45° beam angle CRI > 80 F class