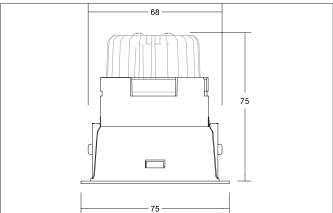

## Tender

LED recessed spot set, rotable and pivoted, trailing-edge phase dimmable, Round.Toolless ceiling installation by leaf spring. Ceiling cut-out Ø 68 mm, Installation depth 75 mm, Outer diameter 75 mm, Weight 0,192 kg,Reflector silver with rotattionssymmetrical, deep, wide distributed light intensity. optimal light distribution due to a glass transparent cover.Luminous flux 720 lm, Power 1 x 6 W, System Efficiency 120 lm/W, Light colour neutral white, Correlated color temprature (CCT) 4.000 K, Colour rendering index CRI > 80, Housing material: Aluminium / Plastic, Colour: Black structure, Permissible ambient temperature (ta): -20 °C - +25 °C, Protection class (EN 61140): III, Degree of protection (DIN EN 60529): IP20, .With electronic driver, Trailing-edge phase dimmable.

| Article data       |                                                                          |
|--------------------|--------------------------------------------------------------------------|
| Article no.        | 39173184                                                                 |
| GTIN               | 4251433982036                                                            |
| Series name        | BINATO                                                                   |
| Short description  | LED recessed spot set, rotable and pivoted, trailing-edge phase dimmable |
| Material           | Aluminium / Plastic                                                      |
| Colour             | Black                                                                    |
| Type of surface    | Structure                                                                |
| Shape              | Round                                                                    |
| Outer diameter     | 75 mm                                                                    |
| Built-in diameter  | 68 mm                                                                    |
| Installation depth | 75 mm                                                                    |
| Hight              | 2 mm                                                                     |
| Scope of delivery  | incl. leaf spring mounting                                               |
| Weight             | 0.192 kg                                                                 |