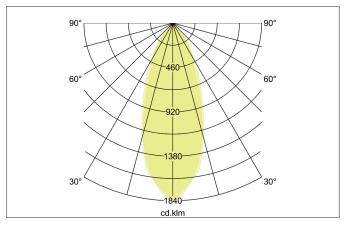

## BINATO LED recessed spot set, rotable and pivoted, trailing-edge phase dimmable

Article no. 39173184

Light. For Generations.

| Lighting technology          |            |
|------------------------------|------------|
| Colour temperature           | 4.000 K    |
| Light output                 | Direct     |
| Luminous flux                | 720 lm     |
| System efficiency            | 120 lm/W   |
| Colour rendering             | CRI > 80   |
| Reflector                    | High-gloss |
| Reflektorfarbe               | silver     |
| Beam angle                   | 38°        |
| Light sharing                | Symmetric  |
| Adjustable color temperature | No         |