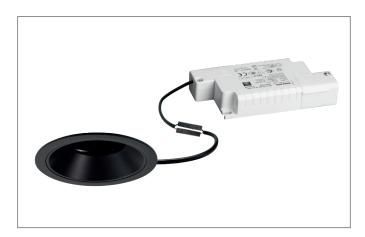

## BINATO LED recessed spot set, rotable and pivoted, trailing-edge phase dimmable

Article no. 39173184

Light. For Generations.

## Tender

LED recessed spot set, rotable and pivoted, trailing-edge phase dimmable, Round.Toolless ceiling installation by leaf spring. Ceiling cut-out Ø 68 mm, Installation depth 75 mm, Outer diameter 75 mm, Weight 0,192 kg,Reflector silver with rotattionssymmetrical, deep, wide distributed light intensity. optimal light distribution due to a glass transparent cover.Luminous flux 720 lm, Power 1 x 6 W, System Efficiency 120 lm/W, Light colour neutral white, Correlated color temprature (CCT) 4.000 K, Colour rendering index CRI > 80, Housing material: Aluminium / Plastic, Colour: Black structure, Permissible ambient temperature (ta): -20 °C - +25 °C, Protection class (EN 61140): III, Degree of protection (DIN EN 60529): IP20, .With electronic driver, Trailing-edge phase dimmable.