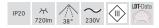

## Tender

LED recessed spot set, rotable and pivoted, trailing-edge phase dimmable, Round.Toolless ceiling installation by leaf spring. Ceiling cut-out Ø 68 mm, Installation depth 75 mm, Outer diameter 75 mm, Weight 0,192 kg,Reflector silver with rotattionssymmetrical, deep, wide distributed light intensity. optimal light distribution due to a glass transparent cover.Luminous flux 720 lm, Power 1 x 6 W, System Efficiency 120 lm/W, Light colour neutral white, Correlated color temprature (CCT) 4.000 K, Colour rendering index CRI > 80, Housing material: Aluminium / Plastic, Colour: Black structure, Permissible ambient temperature (ta): -20 °C - +25 °C, Protection class (EN 61140): III, Degree of protection (DIN EN 60529): IP20, .With electronic driver, Trailing-edge phase dimmable.

## BINATO LED recessed spot set, rotable and pivoted, trailing-edge phase dimmable

Article no. 39173184

Light. For Generations.

| Lighting technology          |            |
|------------------------------|------------|
| Colour temperature           | 4.000 K    |
| Light output                 | Direct     |
| Luminous flux                | 720 lm     |
| System efficiency            | 120 lm/W   |
| Colour rendering             | CRI > 80   |
| Reflector                    | High-gloss |
| Reflektorfarbe               | silver     |
| Beam angle                   | 38°        |
| Light sharing                | Symmetric  |
| Adjustable color temperature | No         |

| Operating technology of the luminaire |                                                                                                                                                          |
|---------------------------------------|----------------------------------------------------------------------------------------------------------------------------------------------------------|
| System output                         | 6 W                                                                                                                                                      |
| Voltage type                          | AC                                                                                                                                                       |
| AC nominal voltage max                | 230 V                                                                                                                                                    |
| Frequenz max.                         | 50 Hz                                                                                                                                                    |
| Lamp                                  | LED                                                                                                                                                      |
| Protection class                      |                                                                                                                                                          |
| Degree of protection                  | IP20                                                                                                                                                     |
| Dimmable                              | Yes                                                                                                                                                      |
| Control                               | Trailing-edge phase                                                                                                                                      |
| Bulb change possible                  | The light source of this luminaire may only be replaced by the manufacturer or a service technician commissioned by him or a similarly qualified person. |