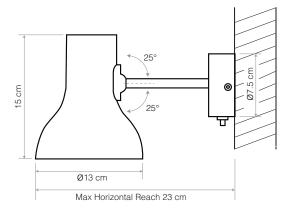

## Dimensions

- Shade diameter: ø13cm
- Shade height: 15cm
- Max reach: 23cm (from wall to shade)
- Wall plate diameter: ø7.5cm
- Light Packaging (L x W x H): 18cm x 15cm x 26cm
- Light Packaged Weight: 0.55kg