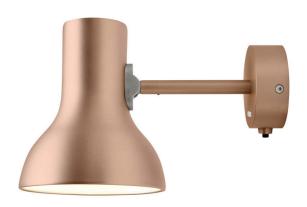

### Product

Wall Light - Gold Lustre Wall Light - Copper Lustre Wall Light - Silver Lustre

#### Description

Our Type 75™ Mini Metallic wall light is a premium version of our perennially popular, highly flexible Type 75™ Mini wall light. Like its sister light, it is fitted with a shade that can be adjusted to cast both focused and ambient light, but this version also comes in three beautiful, anodised brushed aluminium finishes – Gold, Silver and Copper Lustre.

#### Materials

- Anodised Brushed Aluminium finish
- Aluminium shade and arm
- Aluminium wall plate
- IP20 rating