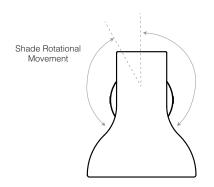

#### Description

Our Type 75™ Mini Metallic wall light is a premium version of our perennially popular, highly flexible Type 75™ Mini wall light. Like its sister light, it is fitted with a shade that can be adjusted to cast both focused and ambient light, but this version also comes in three beautiful, anodised brushed aluminium finishes – Gold, Silver and Copper Lustre.