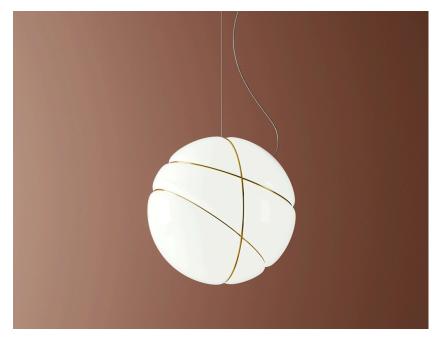

## ARMILLA **F50A0501**

Lorenzo Truant

Lampada a sospensione con diffusore in vetro soffiato bianco lucido, anelli dorati, rosone e

Dimensions

**Voltage** 200-240V

Description

calotta bianchi.

Socket 1xE27

Light source and alternative bulbs cod. A10234C01

E27 1x13W - LED Max Watt. 150W

Not included accessories Bulb

Weight Lamp Net: 3.38 kg

**Packaging** Gross weight: 0 kg Volume: 0 m<sup>3</sup> Number of boxes: 1 **Material** Glass - Metal