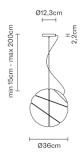

## ARMILLA **F50A0501**

Lorenzo Truant

Lampada a sospensione con diffusore in vetro soffiato bianco lucido, anelli dorati, rosone e

Dimensions

**Voltage** 200-240V

Description

calotta bianchi.

Socket 1xE27

Light source and alternative bulbs cod. A10234C01

E27 1x13W - LED Max Watt. 150W

Not included accessories Bulb

Weight Lamp Net: 3.38 kg

**Packaging** Gross weight: 0 kg Volume: 0 m<sup>3</sup> Number of boxes: 1 **Material** Glass - Metal