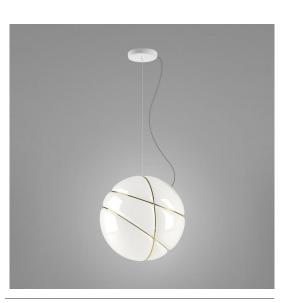

## ARMILLA **F50A0501**

Lorenzo Truant

Lampada a sospensione con diffusore in vetro soffiato bianco lucido, anelli dorati, rosone e

Dimensions

**Voltage** 200-240V

Description

calotta bianchi.

Socket 1xE27

Light source and alternative bulbs cod. A10234C01

E27 1x13W - LED Max Watt. 150W

Not included accessories Bulb

Weight Lamp Net: 3.38 kg

**Packaging** Gross weight: 0 kg Volume: 0 m<sup>3</sup> Number of boxes: 1 **Material** Glass - Metal