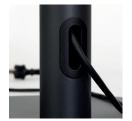

# **Edison the Giant**

Steel base, Aluminium foot, Acrylonitrile Butadiene Styrene with LED housing. Shade: Polyethylene (LDPE)

# Coating

Fine texture powder coating

## **★** Features

- Light temperature can be changed by rotating the label switch
- Use the label to turn the Giant on/off
- Connect with Fatboy app