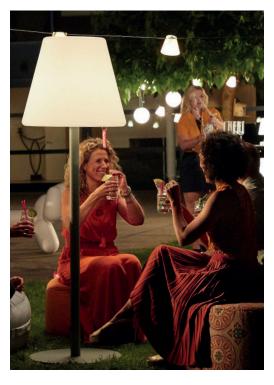

## Keeping it clean

Use a soft cloth and lukewarm water to clean the lamp gently. Avoid using agressive cleaning agents

Edison the Giant

Turn to change the light color

Super sturdy steel base

Tallest member of the Edison family