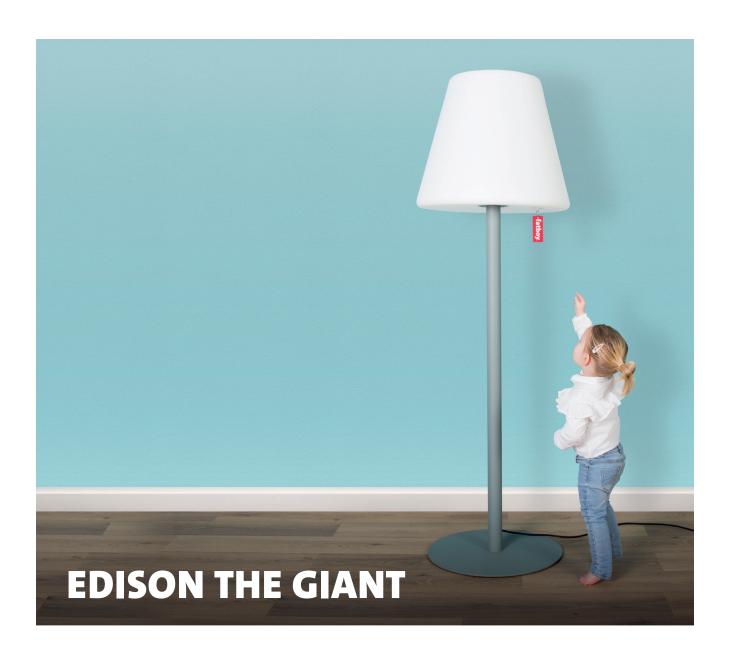

# **Edison the Giant**

Steel base, Aluminium foot, Acrylonitrile Butadiene Styrene with LED housing. Shade: Polyethylene (LDPE)

## Meight product 18.5 kg

## ∑ Dimensions Ø 58 x 182 cm

## Keeping it clean

Use a soft cloth and lukewarm water to clean the lamp gently. Avoid using agressive cleaning agents

Edison the Giant

Turn to change the light color

Super sturdy steel base

Tallest member of the Edison family