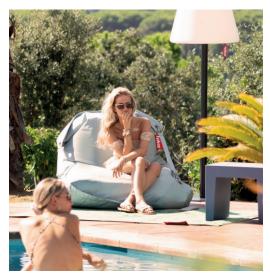

## Keeping it clean

Use a soft cloth and lukewarm water to clean the lamp gently. Avoid using agressive cleaning agents

Edison the Giant

Turn to change the light color

Super sturdy steel base

Tallest member of the Edison family