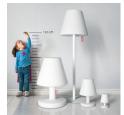

## Keeping it clean

Use a soft cloth and lukewarm water to clean the lamp gently. Avoid using agressive cleaning agents

Edison the Giant

Turn to change the light color

Super sturdy steel base

Tallest member of the Edison family