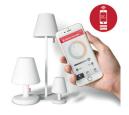

## **★** Features

- Light temperature can be changed by rotating the label switch
- Use the label to turn the Giant on/off
- Connect with Fatboy app

Change the lighting with our app