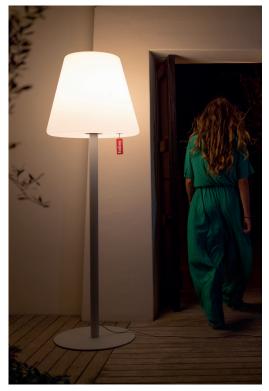

## Keeping it clean

Use a soft cloth and lukewarm water to clean the lamp gently. Avoid using agressive cleaning agents

Edison the Giant

Turn to change the light color

Super sturdy steel base

Tallest member of the Edison family

Change the lighting with our app