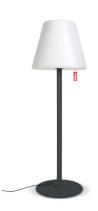

# **Edison the Giant**

Steel base, Aluminium foot, Acrylonitrile Butadiene Styrene with LED housing. Shade: Polyethylene (LDPE)

## Keeping it clean

Use a soft cloth and lukewarm water to clean the lamp gently. Avoid using agressive cleaning agents

Edison the Giant

Turn to change the light color

Super sturdy steel base

Tallest member of the Edison family