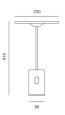

## DIMENSIONS

- Height: cm 41.9
- Diameter: cm 25
- Base Diameter: cm 9
- Glow Wire Test: 750°