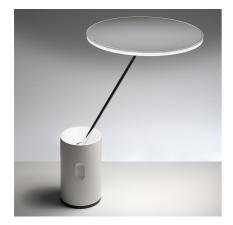

# DESCRIPTION

Table lamp combining the needs for visual comfort and ambient lighting.Materials: head and cylindrical base in extruded aluminum, adjustable stem in chrome-plated brass, diffuser in PMMA.Specifi cation: the spherical central joint guarantees maximum freedom in adjusting the light with minimum restrictions due to the small size of the base, allowing its use on both larger tables and small-sized surfaces. The iconic fl at diffuser can be tilted in all directions, providing warm relaxing light for any environment.Light control system: tapping the touch dimmer: LED source will turn on/off; Pressing the touch dimmer: LED source will dim up/ down. The dimming is reversed when releasing the pressure from the touch dimmer.

#### FEATURES

- Article Code: 1732020A
- Colour: White
- Installation: Table
- Material: methacrylate, aluminium
- Series: Design Collection
- design by: Scott Wilson