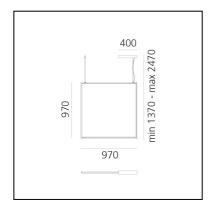

## DIMENSIONS

- Length: cm 97
- Width: cm 1.7
- Height: cm 97
- Max Height from ceiling: cm 247