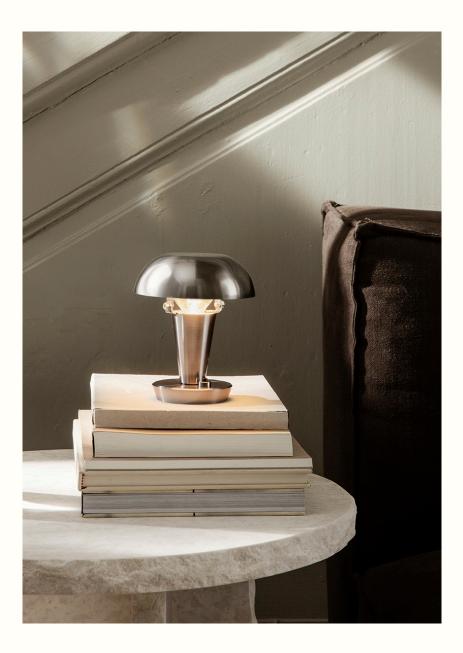

### Tiny Lamp

The Tiny Lamp works as a functional and decorative light source in any room. Due to its petite size, it can effortlessly be placed on tables, shelves or other small corners of your home. Inspired by industrial Art Deco, it exudes simplicity in both expression and its metal construction. The useful tipping head makes it possible for you to tilt the shade to create a different look of the lamp, as well as to fit the atmosphere of the room.

#### Information

Size: Ø: 12 x H: 14 cm / Ø: 4.7 x H: 5.5 in Material: Stainless steel: Nickel plated iron. Brass: Brass plated iron. Electrical components. E14 socket. 2.6 metre black fabric cord with on/off switch Care: Wipe with a damp cloth Voltage: 220-240V - 50Hz Light source: E14 max 12 watt LED Bulb not included Info: Rotating lampshade. Separate version for US. Registered design Certifications: CE, CB, UKCA, RoHs. Only approved for EU/NO/CH/UK (UK plug version for UK) Classification: IP20, Class II Country of origin: China Net weight: 0.5 kg Packsize: 20