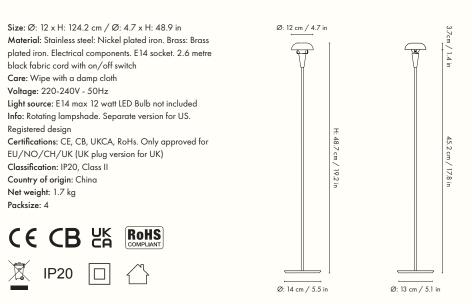

## **Tiny Floor Lamp**

The Tiny Floor Lamp works as a functional and decorative light source. Due to its petite, tall and slim look, it fits effortlessly in most corners, or behind your couch where you need some extra light to create a cosy atmosphere. Inspired by industrial Art Deco, it exudes simplicity in both expression and its metal construction. The useful tipping head makes it possible for you to tilt the shade to create a different look of the lamp, as well as to fit the atmosphere of the room. Playing on proportions, the tiny shade in combination with the tall, slim base gives the Tiny Floor Lamp its charismatic design trait and personality.

### Information

Measurements

Space to feel comfortably you