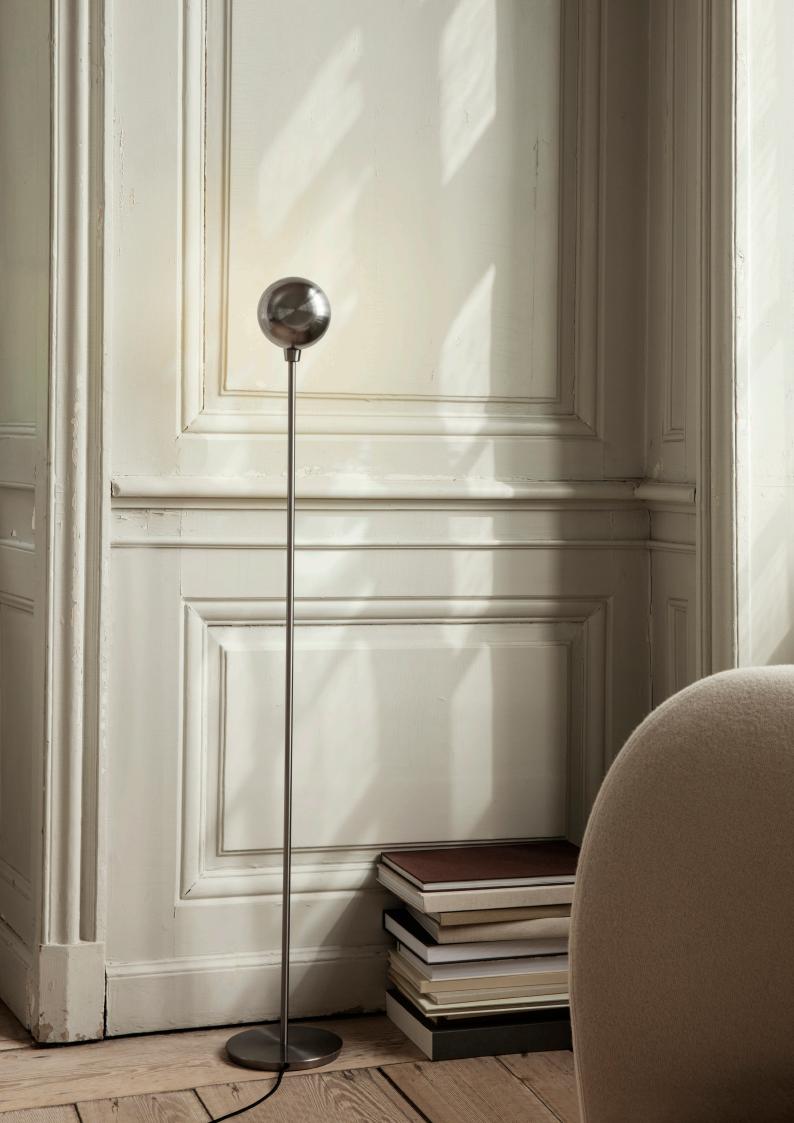

## **Tiny Floor Lamp**

The Tiny Floor Lamp works as a functional and decorative light source. Due to its petite, tall and slim look, it fits effortlessly in most corners, or behind your couch where you need some extra light to create a cosy atmosphere. Inspired by industrial Art Deco, it exudes simplicity in both expression and its metal construction. The useful tipping head makes it possible for you to tilt the shade to create a different look of the lamp, as well as to fit the atmosphere of the room. Playing on proportions, the tiny shade in combination with the tall, slim base gives the Tiny Floor Lamp its charismatic design trait and personality.

### Information

Measurements

Space to feel comfortably you