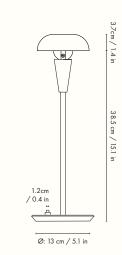

### Information

Size: Ø: 12 x H: 42.2 cm / Ø: 4.7 x H: 16.6 in Material: Stainless steel: Nickel plated iron. Brass: Brass plated iron. Electrical components. E14 socket. 2.6 metre black fabric cord with on/off switch Care: Wipe with a damp cloth Voltage: 220-240V - 50Hz Light source: E14 max 12 watt LED Bulb not included Info: Rotating lampshade. Separate version for US. Registered design Certifications: CE, CB, UKCA, RoHs. Only approved for EU/NO/CH/UK (UK plug version for UK) Classification: IP20, Class II Country of origin: China Net weight: 1.2 kg Packsize: 12