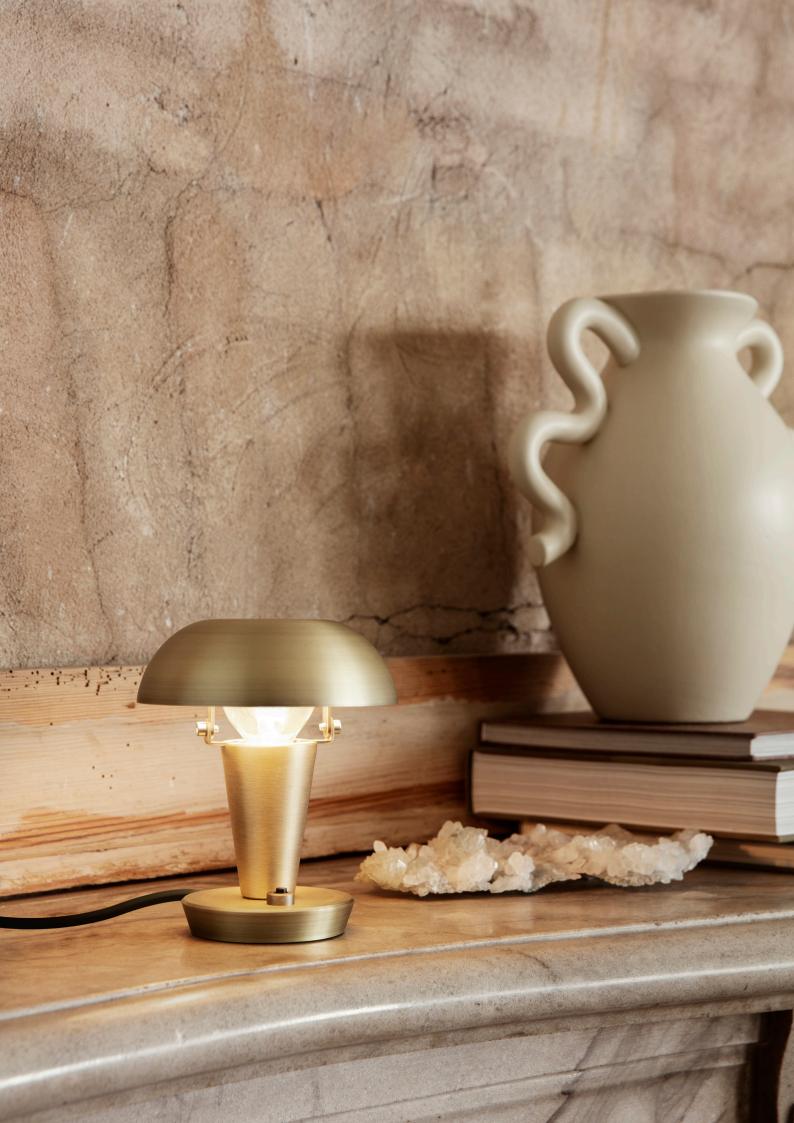

### Tiny Lamp

The Tiny Lamp works as a functional and decorative light source in any room. Due to its petite size, it can effortlessly be placed on tables, shelves or other small corners of your home. Inspired by industrial Art Deco, it exudes simplicity in both expression and its metal construction. The useful tipping head makes it possible for you to tilt the shade to create a different look of the lamp, as well as to fit the atmosphere of the room.

#### Information

Size: Ø: 12 x H: 14 cm / Ø: 4.7 x H: 5.5 in Material: Stainless steel: Nickel plated iron. Brass: Brass plated iron. Electrical components. E14 socket. 2.6 metre black fabric cord with on/off switch Care: Wipe with a damp cloth Voltage: 220-240V - 50Hz Light source: E14 max 12 watt LED Bulb not included Info: Rotating lampshade. Separate version for US. Registered design Certifications: CE, CB, UKCA, RoHs. Only approved for EU/NO/CH/UK (UK plug version for UK) Classification: IP20, Class II Country of origin: China Net weight: 0.5 kg Packsize: 20