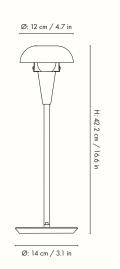

## **Tiny Floor Lamp**

The Tiny Floor Lamp works as a functional and decorative light source. Due to its petite, tall and slim look, it fits effortlessly in most corners, or behind your couch where you need some extra light to create a cosy atmosphere. Inspired by industrial Art Deco, it exudes simplicity in both expression and its metal construction. The useful tipping head makes it possible for you to tilt the shade to create a different look of the lamp, as well as to fit the atmosphere of the room. Playing on proportions, the tiny shade in combination with the tall, slim base gives the Tiny Floor Lamp its charismatic design trait and personality.

### Information

Measurements

Space to feel comfortably you