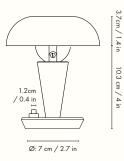

## Tiny Table Lamp

The Tiny Table Lamp works as a functional and decorative light source in any room. Due to its petite, slim size, it can effortlessly be placed on your windowsill or work desk for extra light. Inspired by industrial Art Deco, it exudes simplicity in both expression and its metal construction. The useful tipping head makes it possible for you to tilt the shade to create a different look of the lamp, as well as to fit the atmosphere of the room. Playing on proportions, the tiny shade in combination with the slim base gives the Tiny Table Lamp its charismatic design trait and personality.

### Information

Size: Ø: 12 x H: 42.2 cm / Ø: 4.7 x H: 16.6 in Material: Stainless steel: Nickel plated iron. Brass: Brass plated iron. Electrical components. E14 socket. 2.6 metre black fabric cord with on/off switch Care: Wipe with a damp cloth Voltage: 220-240V - 50Hz Light source: E14 max 12 watt LED Bulb not included Info: Rotating lampshade. Separate version for US. Registered design Certifications: CE, CB, UKCA, RoHs. Only approved for EU/NO/CH/UK (UK plug version for UK) Classification: IP20, Class II Country of origin: China Net weight: 1.2 kg Packsize: 12