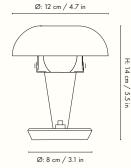

### Tiny Lamp

The Tiny Lamp works as a functional and decorative light source in any room. Due to its petite size, it can effortlessly be placed on tables, shelves or other small corners of your home. Inspired by industrial Art Deco, it exudes simplicity in both expression and its metal construction. The useful tipping head makes it possible for you to tilt the shade to create a different look of the lamp, as well as to fit the atmosphere of the room.

#### Information

Size: Ø: 12 x H: 14 cm / Ø: 4.7 x H: 5.5 in Material: Stainless steel: Nickel plated iron. Brass: Brass plated iron. Electrical components. E14 socket. 2.6 metre black fabric cord with on/off switch Care: Wipe with a damp cloth Voltage: 220-240V - 50Hz Light source: E14 max 12 watt LED Bulb not included Info: Rotating lampshade. Separate version for US. Registered design Certifications: CE, CB, UKCA, RoHs. Only approved for EU/NO/CH/UK (UK plug version for UK) Classification: IP20, Class II Country of origin: China Net weight: 0.5 kg Packsize: 20