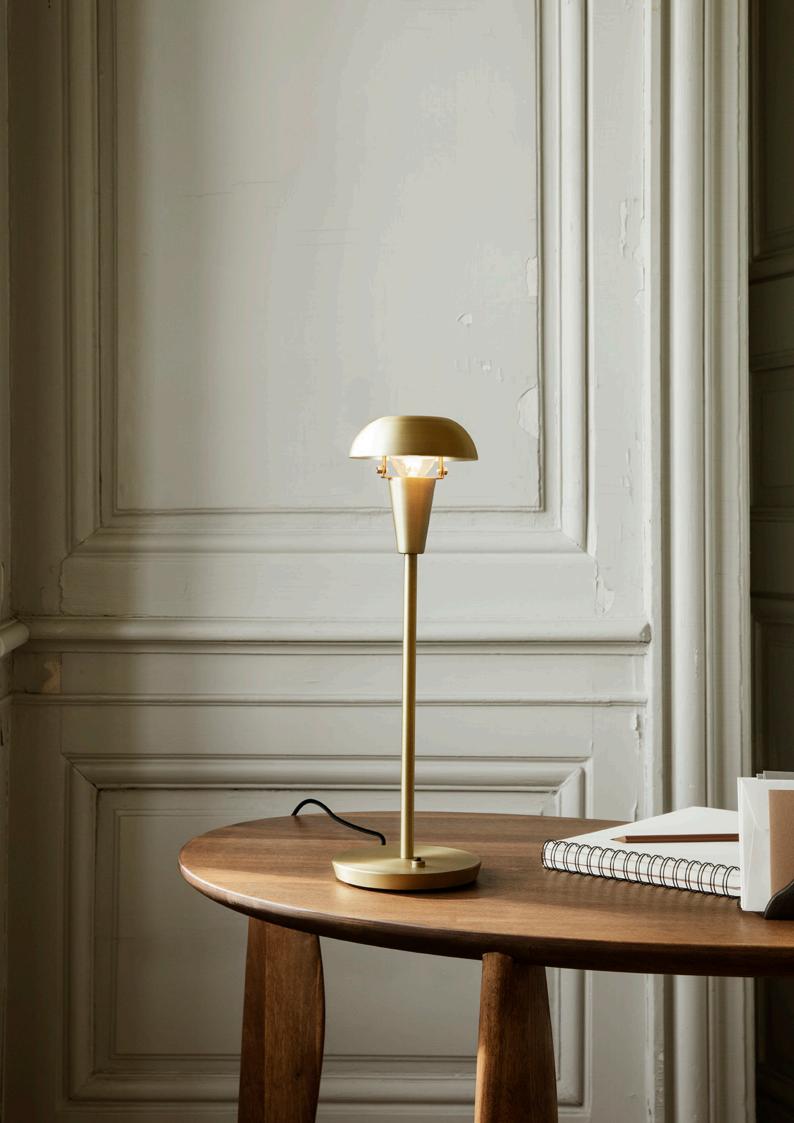

## Tiny Table Lamp

The Tiny Table Lamp works as a functional and decorative light source in any room. Due to its petite, slim size, it can effortlessly be placed on your windowsill or work desk for extra light. Inspired by industrial Art Deco, it exudes simplicity in both expression and its metal construction. The useful tipping head makes it possible for you to tilt the shade to create a different look of the lamp, as well as to fit the atmosphere of the room. Playing on proportions, the tiny shade in combination with the slim base gives the Tiny Table Lamp its charismatic design trait and personality.