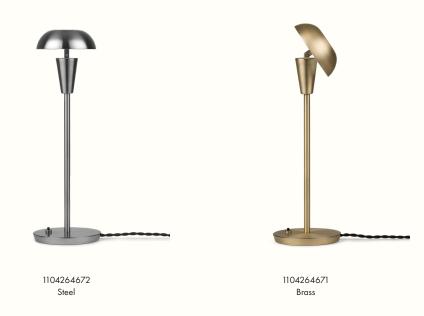

### Tiny Lamp

The Tiny Lamp works as a functional and decorative light source in any room. Due to its petite size, it can effortlessly be placed on tables, shelves or other small corners of your home. Inspired by industrial Art Deco, it exudes simplicity in both expression and its metal construction. The useful tipping head makes it possible for you to tilt the shade to create a different look of the lamp, as well as to fit the atmosphere of the room.

1104264669 Steel

1104264668 Brass