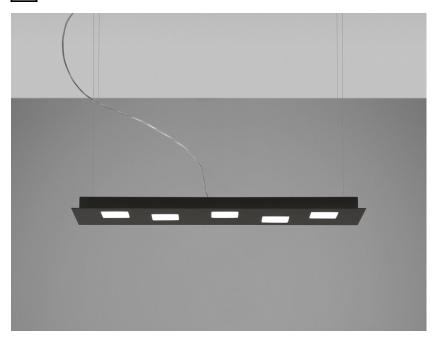

### Description

Pendant lamp with black painted aluminium structure. Double light source: one for direct lighting, one for indirect lighting. Small square diffusers in white policarbonate.

Voltage

220-240V

### Light source and alternative bulbs

LED 2x4.5W-2700K Cri 80+ (SOPRA)

LED 5x4.5W-2700K 1600lm Cri 80+ (SOTTO)