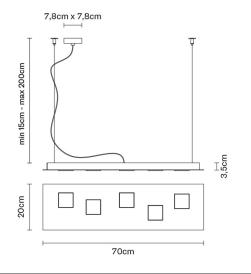

## :Fabbian

## **QUARTER**

### F38A0102

David Pellegrini & Francesca Mengato





### Description

Pendant lamp with black painted aluminium structure. Double light source: one for direct lighting, one for indirect lighting. Small square diffusers in white policarbonate.

Voltage

220-240V

### Light source and alternative bulbs

LED 2x4.5W-2700K Cri 80+ (SOPRA)

LED 5x4.5W-2700K 1600lm Cri 80+ (SOTTO)

### **Dimmable LED**

# In the same family

Wall/ceiling Wall/ceiling

### Included accessories

LED

Weight Lamp Net: 4.33 kg

**Packaging** 

Gross weight: 5.04 kg Volume: 0.038 m<sup>3</sup> Number of boxes: 1

### **Specs**



IP40



#### **Dimensions**



### Material

Aluminium - Polycarbonate

### Available diffuser colours

Black

Other colours available