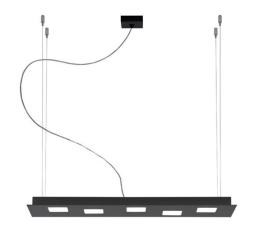

### Description

Pendant lamp with black painted aluminium structure. Double light source: one for direct lighting, one for indirect lighting. Small square diffusers in white policarbonate.

Voltage

220-240V

### Light source and alternative bulbs

LED 2x4.5W-2700K Cri 80+ (SOPRA)

LED 5x4.5W-2700K 1600lm Cri 80+ (SOTTO)