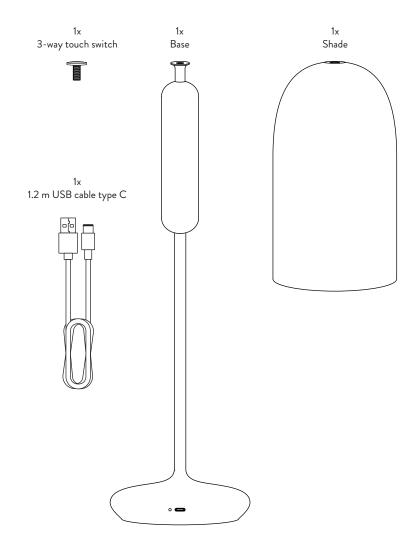

------------------------------------------------|
| Dimmable:                     | 3W, 3 steps touch dimmer.                              |
| Light spcification:           | 3000K warm white, CRI >80. 240Im                       |
| Battery Capacity:             | 3.7V, 5200mAh                                          |
|                               | Charging Time: 6-8 hours. Discharging Time: 8-24 hours |
| Cable:                        | 1.2 m USB cable type C                                 |
| Certification:                | IP44, Class III, CE, UKCA, ETL, CB, RoHs               |
| Needed adapter specification: | 100 - 240V, 5V DC/2A output. Adapter not included.     |
| Recommended light souce:      | Non removable dimmable LED                             |

### **Box Content**



## Assembly Process



Remove the plastic protector

1

Unscrew the 3-way-touch-switch

Assembly Process



Mount the shade onto the base, and screw back the 3-way-touch-switch to fix the shade

fermliving.com