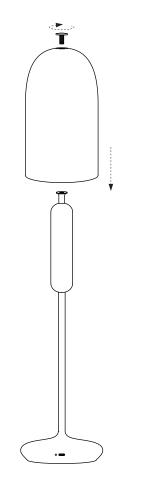

## Assembly Process

Remove the plastic protector

1

Unscrew the 3-way-touch-switch

Assembly Process

Mount the shade onto the base, and screw back the 3-way-touch-switch to fix the shade

fermliving.com