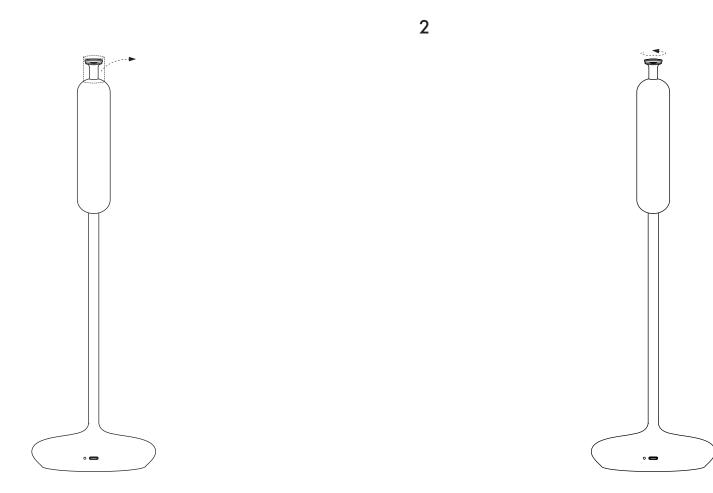

## Assembly Process

Remove the plastic protector

1

Unscrew the 3-way-touch-switch

Assembly Process

Mount the shade onto the base, and screw back the 3-way-touch-switch to fix the shade

fermliving.com