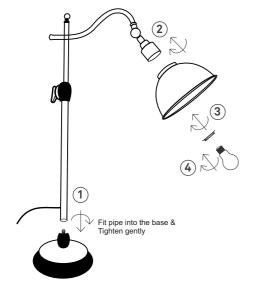

## Instructions Type nr: 20243-14

## Contents

A. Base in iron B. Shade in iron

Not included with purchase

Light source E27 bulb, max 40W or 6W LED.

Remember to use a LED bulb. Led bulbs use up to 85% less electricity than a traditional light bulb.