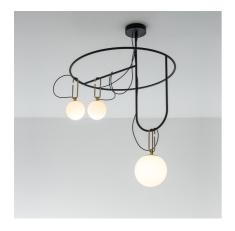

#### **DESCRIPTION**

nh continues the study on the dynamic interaction of expertise, details, materials, form, and light that Neri&Hu are developing with Artemide. The selected materials represent a perfect combination of tradition and innovation, as well as the expression of responsible and sustainable design, also conveyed by the use of a lowconsumption retrofit LED source. Like all the projects designed by Neri&Hu, nh offers a reinterpretation of the Oriental culture and tradition with a constant contemporary approach. With surprising lightness and elementary movements nh creates a landscape of elements generating – either individually or combined with each other – a non-static balanced composition characterized by elegant colour and material matching.

### **FEATURES**

Article Code: 1278010AColour: Black/brassInstallation: Suspension

- Material: Blown glass, brushed brass

Series: Design CollectionEnvironment: Indoordesign by: Neri&Hu