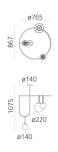

#### **DIMENSIONS**

Length: cm 76.5Width: cm 86.7Height: cm 107.5Base Diameter: cm 14