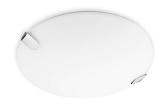

## **ARCCHIO**

Art.-No.: 6109036

Description

Finish Chrome Satin NA

Material Steel Glass

**UGR** 

S=0.250

0.7