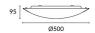

## **ARCCHIO**

Art.-No.: 6109036

Description

Finish Chrome Satin NA

Material Steel Glass

**UGR** 

S=0.250

0.7