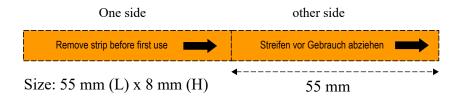

## Rating labels for Solar lamp "SOL-CIL1259B"

## At the batter compartment



## At the product (Silver background, black Font)



Size: 46.5 x 20mm



Near the battery compartment (Silver background, black Font)

Use rechargeable battery only

Near the battery compartment (Mold or Sticker)

+ AAA 1.2V -

## Important Reminder:

Rating Labels may not be drawn to scale during printing, so supplier must ensure the following standard requirements for rating labels:

1. text height : $\geq 2mm$ 2. logo height: $\geq 5mm$ 3. battery logo: $\geq 7mm$ 

3. Label must be legible, readable, durable and must passed marking test.