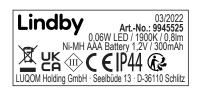

## At the product (Silver background, black Font)

Size: 46.5 x 20mm

Near the battery compartment (Silver background, black Font)

Use rechargeable battery only

Near the battery compartment (Mold or Sticker)

+ AAA 1.2V -