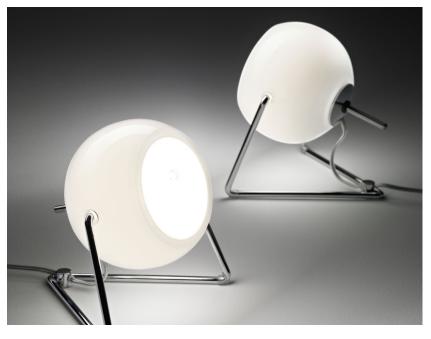

### **BELUGA WHITE**

## D57B0701

Marc Sadler

### Description

Table lamp with polished chrome-plated structure. Adjustable polished white blown glass

Voltage

220-240V

Socket

Light source and alternative bulbs

cod. A11010C01

cod. A11001C20