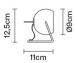

# : Fabbian

### **BELUGA WHITE**

## D57B0701

Marc Sadler







#### **Dimensions**



### Description

Table lamp with polished chrome-plated structure. Adjustable polished white blown glass

Voltage

220-240V

Socket

Light source and alternative bulbs

cod. A11010C01

cod. A11001C20

G9 1x3,5W - LED Max Watt. 48W

G9 1x20W **HSGST** 

Material

Glass - Metal

Available diffuser colours

White

Available structure colours

Chrome

Not included accessories

Bulb

Weight Lamp

Net: 0.92 kg

**Packaging** 

Gross weight: 0.99 kg Volume: 0.004 m<sup>3</sup> Number of boxes: 1

**Specs** 

IP20









In the same family







wall/ceiling





wall/ceiling