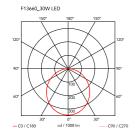

712 mm mm 000

MountingCeilingEnvironmentIndoorWeight5 Kg

Light sources available

108 x LED 30W 2700K 2791lm CRI90 [i]

**Emergency** Without

**Switching** Dimming PUSH DIM

Voltage220-240VPower30WBatteryNoSupply includedYes