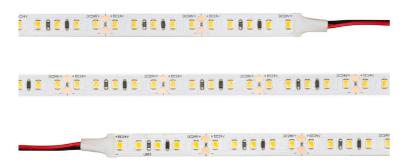

# **Product description**

Ultra-long lengths per connection. Transistors protect each LED diode against voltage drop and provide a smoother light from connection to an endpoint over longer lengths. Max length per connection: 30 meters.

Transistors protect each LED against voltage drop

and provides a smoother light from connection to an endpoint over longer lengths

Max length pr. connection: 30 meters

120 LEDs per meter make it easier to create a smooth light line in most installations

Suitable for most installations such as direct, design and backlight With double-sided 3M 300LSE tape, the strip is versatile and easy to install

Should be placed in profile for cooling, this to ensure longevity