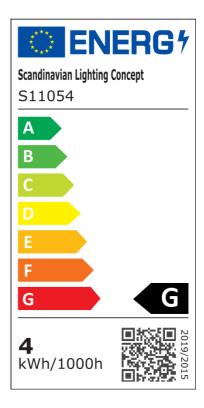

### **Technical data**

| Model                            | Strip                |
|----------------------------------|----------------------|
| Lamp type                        | LED not exchangeable |
| Lamp power per meter             | 8 W                  |
| Voltage type                     | DC                   |
| Beam angle                       | 120 °                |
| Rated life time L80/B10 at 25 °C | 50000 h              |
| Protection class                 | Ш                    |
| Colour of light                  | White                |
| Colour rendering index CRI       | 80-89                |
| Width                            | 10 mm                |
|                                  |                      |

| Mounting method           | Surface mounting/recessed mounting      |
|---------------------------|-----------------------------------------|
| Number of nodes per meter | 120                                     |
| Luminous flux per meter   | 475 lm                                  |
| Lamp voltage              | 24 - 24 V                               |
| Type of control gear      | LED operating device voltage-controlled |
| Degree of protection (IP) | IP67                                    |
| Max. system power         | 240 W                                   |
| Colour temperature        | 3000 - 3000 K                           |
| Power factor              | 0,95                                    |
| Height/depth              | 4 mm                                    |

| Length               | 30000 mm                     |
|----------------------|------------------------------|
| Self-adhesive        | Yes                          |
| Number of poles      | 2                            |
| LED-Strip length (m) | 30                           |
| Exterior color       | White                        |
| Dimming method       | Pulse Width Modulation (PWM) |
| Produced by          | The Light Group              |