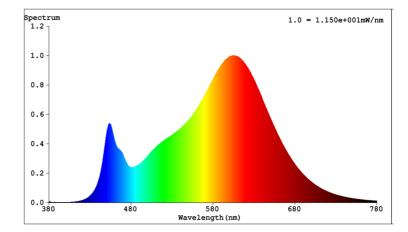

### **Technical data**

| Model                            | Strip                |
|----------------------------------|----------------------|
| Lamp type                        | LED not exchangeable |
| Lamp power per meter             | 8 W                  |
| Voltage type                     | DC                   |
| Beam angle                       | 120 °                |
| Rated life time L80/B10 at 25 °C | 50000 h              |
| Protection class                 | Ш                    |
| Colour of light                  | White                |
| Colour rendering index CRI       | 80-89                |
| Width                            | 10 mm                |
|                                  |                      |

| Mounting method           | Surface mounting/recessed mounting      |
|---------------------------|-----------------------------------------|
| Number of nodes per meter | 120                                     |
| Luminous flux per meter   | 475 lm                                  |
| Lamp voltage              | 24 - 24 V                               |
| Type of control gear      | LED operating device voltage-controlled |
| Degree of protection (IP) | IP67                                    |
| Max. system power         | 240 W                                   |
| Colour temperature        | 3000 - 3000 K                           |
| Power factor              | 0,95                                    |
| Height/depth              | 4 mm                                    |