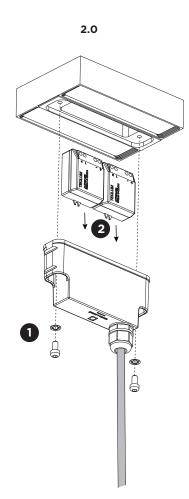

- 4 Fix the pole on the mounting base with the included screws.
- 5 Fix the luminaire on the pole with the included socket screws.

For installation with concrete ground fixation, please see the page 2.

## PALOS

**INSTALLATION INSTRUCTIONS | AUGUST 2021** 



#### **DIMENSIONS**



#### MOUNTING INSTRUCTION

- Remove the mounting base from the pole by loosening the
- 2 Mount the base in the floor with concrete.
- 3 POWER CONNECTION

Connect to 220-240V. Connect the wires with the waterproof connections. Please see the detail method in the separate instruction sheet of waterproof connection.

- 4 Fix the pole on the mounting base with the included screws.
- **5** Fix the luminaire on the pole with the included socket screws.

### **PALOS** INSTALLATION INSTRUCTIONS | AUGUST 2021

1.0





#### DISMOUNTING INSTRUCTION

Driver