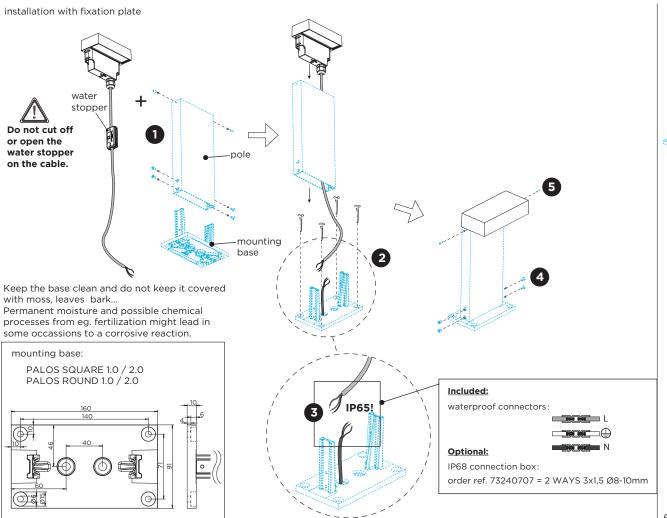

#### MOUNTING INSTRUCTION

- Remove the mounting base from the pole by loosening the screws.
- 2 Mount the base on the floor with screws. (screws are not included.)
- 3 POWER CONNECTION

Connect to 220-240V. Connect the wires with the waterproof connections. Please see the detail method in the separate instruction sheet of waterproof connection.

- 4 Fix the pole on the mounting base with the included screws.
- 5 Fix the luminaire on the pole with the included socket screws.

For installation with concrete ground fixation, please see the page 2.