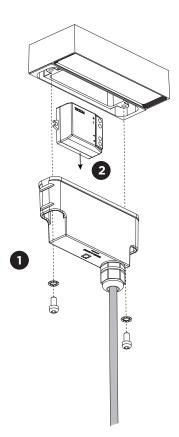

.

- 4 Fix the pole on the mounting base with the included screws.
- 5 Fix the luminaire on the pole with the included socket screws.

For installation with concrete ground fixation, please see the page 2.

## PALOS

**INSTALLATION INSTRUCTIONS | AUGUST 2021** 



#### **DIMENSIONS**



#### MOUNTING INSTRUCTION

- Remove the mounting base from the pole by loosening the
- 2 Mount the base in the floor with concrete.
- 3 POWER CONNECTION

Connect to 220-240V. Connect the wires with the waterproof connections. Please see the detail method in the separate instruction sheet of waterproof connection.

- 4 Fix the pole on the mounting base with the included screws.
- **5** Fix the luminaire on the pole with the included socket screws.

### **PALOS** INSTALLATION INSTRUCTIONS | AUGUST 2021

1.0





#### DISMOUNTING INSTRUCTION

Driver