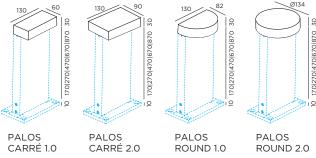

# PALOS INSTALLATION INSTRUCTIONS | AUGUST 2021



#### **DIMENSIONS**



#### MOUNTING INSTRUCTION

- Remove the mounting base from the pole by loosening the screws.
- 2 Mount the base on the floor with screws. (screws are not included.)
- 3 POWER CONNECTION

Connect to 220-240V. Connect the wires with the waterproof connections. Please see the detail method in the separate instruction sheet of waterproof connection.

- 4 Fix the pole on the mounting base with the included screws.
- 5 Fix the luminaire on the pole with the included socket screws.

For installation with concrete ground fixation, please see the page 2.

## PALOS

**INSTALLATION INSTRUCTIONS | AUGUST 2021** 



#### **DIMENSIONS**



#### MOUNTING INSTRUCTION

- Remove the mounting base from the pole by loosening the
- 2 Mount the base in the floor with concrete.
- 3 POWER CONNECTION

Connect to