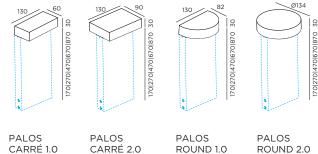

# PALOS INSTALLATION INSTRUCTIONS | AUGUST 2021



#### **DIMENSIONS**



#### MOUNTING INSTRUCTION

- Remove the mounting base from the pole by loosening the screws.
- 2 Mount the base on the floor with screws. (screws are not included.)
- 3 POWER CONNECTION

Connect to 220-240V. Connect the wires with the waterproof connections. Please see the detail method in the separate instruction sheet of waterproof connection.

- 4 Fix the pole on the mounting base with the included screws.
- 5 Fix the luminaire on the pole with the included socket screws.

For installation with concrete ground fixation, please see the page 2.

## PALOS

**INSTALLATION INSTRUCTIONS | AUGUST 2021** 



#### **DIMENSIONS**



#### MOUNTING INSTRUCTION

- Remove the mounting base from the pole by loosening the
- 2 Mount the base in the floor with concrete.
- 3 POWER CONNECTION

Connect to 220-240V. Connect the wires with the waterproof connections. Please see the detail method in the separate instruction sheet of waterproof connection.

- 4 Fix the pole on the mounting base with the included screws.
- **5** Fix the luminaire on the pole with the included socket screws.

### **PALOS** INSTALLATION INSTRUCTIONS | AUGUST 2021

1.0





#### DISMOUNTING INSTRUCTION

Driver