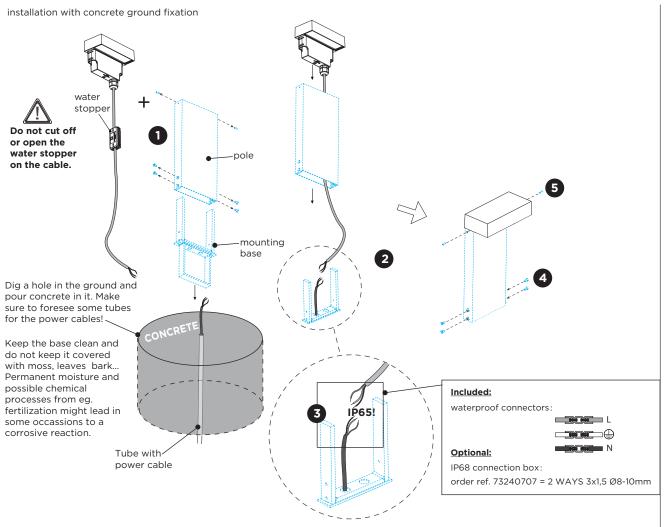

#### MOUNTING INSTRUCTION

- Remove the mounting base from the pole by loosening the
- 2 Mount the base in the floor with concrete.
- 3 POWER CONNECTION

Connect to 220-240V. Connect the wires with the waterproof connections. Please see the detail method in the separate instruction sheet of waterproof connection.

- 4 Fix the pole on the mounting base with the included screws.
- **5** Fix the luminaire on the pole with the included socket screws.