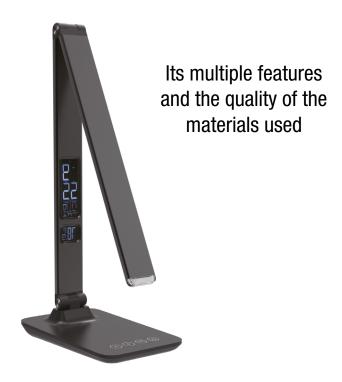

## **SANDRA**

Desk lamp

SANDRA offers multiple functions for perfect work ergonomics. Its base has a built-in screen that shows the time, date and temperature. This super-equipped lamp also offers an automatic shutdown function: if activated, the lamp automatically switches off after the set duration. Light intensity and colors dimmers. USB port. Integrated LED module. Switch on the base.