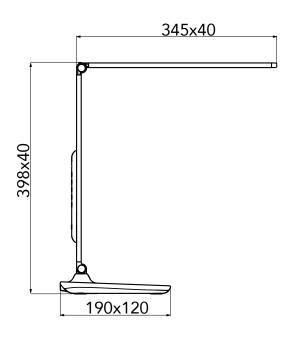

## • TECHNICAL SPECIFICATIONS

| Light source        | LED             |
|---------------------|-----------------|
| Power —             | 8W              |
| CRI                 | >80             |
| Kelvin ————         | 2700-6500K      |
| Lumen —             | 888 Im          |
| Light efficiency——— | 117 lm/W        |
| Material —          | Aluminium / ABS |
| Color —             |                 |