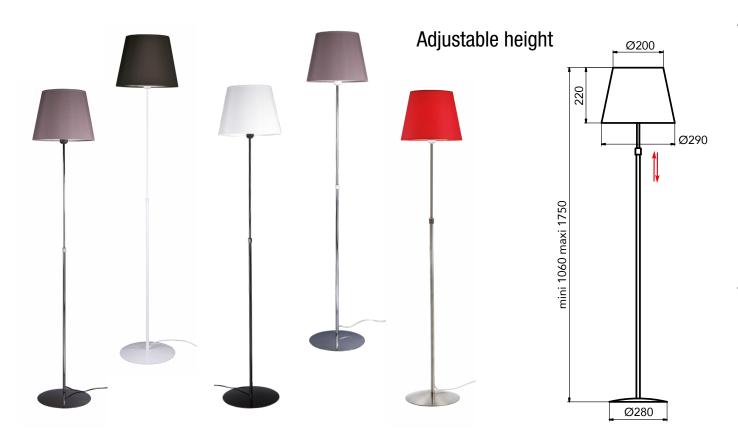

All leg / shade combinations are possible

## **COMMERCIAL DATAS**

| Weight          | 3,5 Kg  |
|-----------------|---------|
| Warranty        | 5 years |
| Packaging       | 1       |
| Packaging / Box | 1       |

STORE is a chic and classic floor lamp, sophisticated and «retro» at the same time. Its colored shade and the finesse of its height-adjustable base give the lamp an undeniable charm. On/off switch on wire. Adjustable height from 106,0 to 175,0 cm. Equipped with socket E27 max. 40W. Product delivered without bulb. Base in steel (aluminium brushed varnished or epoxy painted or chromed finish).