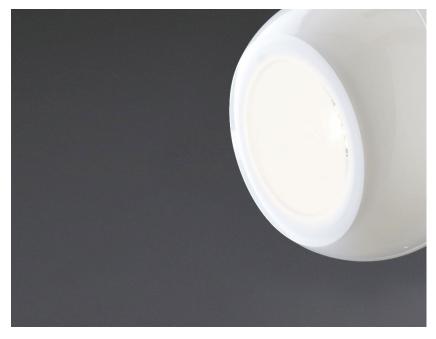

#### Description

Wall/ceiling lamp with polished chrome-plated structure. Adjustable polished white blown glass diffusers.

Voltage 220-240V

Socket

2xG9

Light source and alternative bulbs

cod. A11010C01

cod. A11003C20

G9 2x3,5W - LED Max Watt. 2x48W

G9 2x48W **HSGST** 

Material

Glass - Metal

Available diffuser colours

White

Available structure colours

Chrome