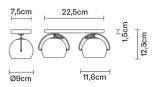

# : Fabbian

## **BELUGA WHITE**

# D57G2901

Marc Sadler









#### Description

Wall/ceiling lamp with polished chrome-plated structure. Adjustable polished white blown glass diffusers.

Voltage 220-240V

Socket

2xG9

Light source and alternative bulbs

cod. A11010C01

cod. A11003C20

G9 2x3,5W - LED Max Watt. 2x48W

G9 2x48W **HSGST** 

Material

Glass - Metal

Available diffuser colours

White

Available structure colours

Chrome

### Not included accessories

Bulb

Weight Lamp

Net: 0.99 kg

**Packaging** 

Gross weight: 0.99 kg Volume: 0.009 m<sup>3</sup> Number of boxes: 1

## Specs







# In the same family





Track pendant Spot on track wall/ceiling