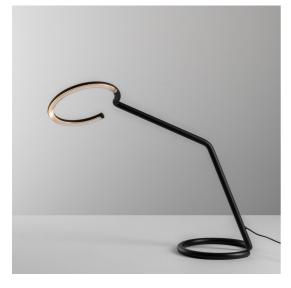

# BESCHREIBUNG

Vine Light is a pure and balanced line that reaches great freedom of movement with only two joints, leaving users free to define their own light with a simple gesture.

An unbroken section, measuring only 16 mm for the small versions and 25 mm for the big ones (floor, wall), shapes the structure and houses all the opto-electronic and mechanical elements.

Its minimalist presence creates a perfect balance among different materials, weights, light quality, precision of movement and functionality.

Vine Light translates technological complexity into simplicity and freedom. It represents a synthesis in which the apparent simplicity is the result of a deep know-how and innovative research.

Vine Light floor and Vine Light wall L have two different types of optics to perfectly illuminate the work surface or to create multiple light scenarios in living spaces. The Office version has a perfectly controlled emission while the Home one creates a pleasant atmosphere of diffused light.