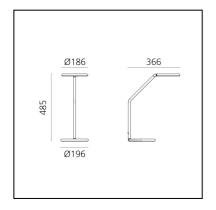

# Vine Light - Table

BIG - Bjarke Ingels Group







#### LUMINAIRE

- Watt: 8W

# BESCHREIBUNG

Vine Light is a pure and balanced line that reaches great freedom of movement with only two joints, leaving users free to define their own light with a simple gesture.

An unbroken section, measuring only 16 mm for the small versions and 25 mm for the big ones (floor, wall), shapes the structure and houses all the opto-electronic and mechanical elements.

Its minimalist presence creates a perfect balance among different materials, weights, light quality, precision of movement and functionality.

Vine Light translates technological complexity into simplicity and freedom. It represents a synthesis in which the apparent simplicity is the result of a deep know-how and innovative research.

Vine Light floor and Vine Light wall L have two different t