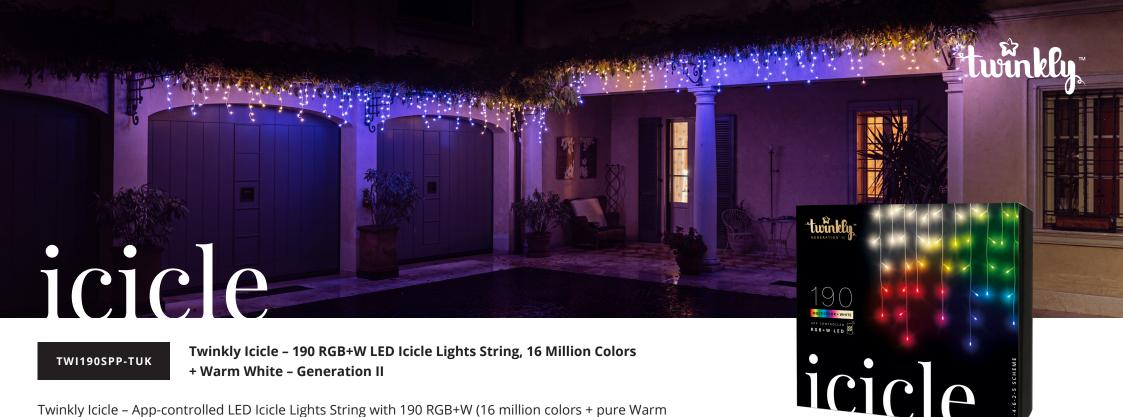

Twinkly Icicle – App-controlled LED Icicle Lights String with 190 RGB+W (16 million colors + pure Warm White) LEDs. Transparent wire. Indoor and outdoor smart lighting decoration.

Twinkly Icicle is a smart LED lights string that can be controlled via app and vocal assistants. With 10 series of drops in a 2-4-6-2-5 schema, consisting of 190 RGB + Warm white 5 mm clear and diffused flat lens LED, specifically designed with a flat head to reach impressive brightness levels and perfect tone of color, Twinkly Icicle goes beyond the traditional decorative Christmas lighting with a Bluetooth® and Wi-Fi controller and a state-of-the-art smartphone application, bringing new levels of lighting design and creativity in and out of your connected home all-year-round.

#### Long description

Twinkly Icicle is a smart LED lights string that can be controlled via app and vocal assistants. With 10 series of drops in a 2-4-6-2-5 schema, consisting of 190 RGB + Warm white 5 mm clear and diffused flat lens LED, specifically designed with a flat head to reach impressive brightness levels and perfect tone of color, Twinkly Icicle goes beyond the traditional decorative Christmas lighting with a Bluetooth® and Wi-Fi controller and a state-of-the-art smartphone application, bringing new levels of lighting design and creativity in and out of your connected home all-year-round.