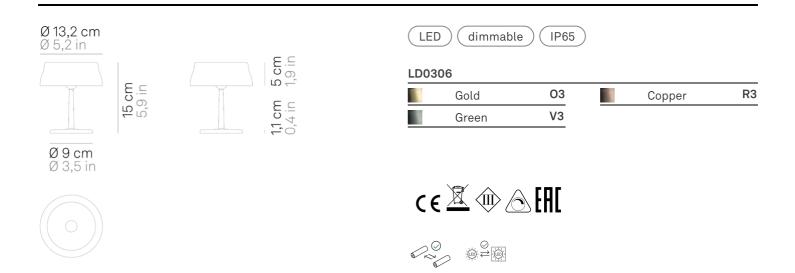

## Sister Light mini \_mini table

| Lighting specifications |                      | Electrical specifications      |                                                            |
|-------------------------|----------------------|--------------------------------|------------------------------------------------------------|
| source                  | LED                  | voltage                        | 100-240V                                                   |
| type                    | SMD                  | frequency                      | 50/60 Hz                                                   |
| total power             | 3,0 W                | input                          | 100-240V                                                   |
| power LED               | 2,4 W                | output                         | 5 Vdc max 2A                                               |
| color temperature       | 2700 - 3150 - 4000 K | batteria                       | batteria a pacchetto li-lon 3 celle<br>mod.18650 2500 ma/h |
| lumen lamp              | 250 - 260 - 270 lm   |                                |                                                            |
| lumen LED               | 305 - 326 - 328 lm   | autonomia<br>tempo di ricarica | 100% 8 h 60% 13 h 30% 28 h<br>6% 58 h.<br>5 H.             |
| beam angle              | 100°                 |                                |                                                            |
| CRI                     | > 90                 |                                |                                                            |
| class                   | E                    |                                |                                                            |
| dimmer                  | TOUCH DIMMER         |                                |                                                            |
| motion sensor           | NO                   |                                |                                                            |