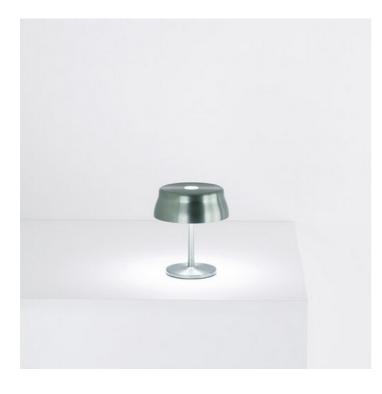

## Sister Light mini \_mini table

Sister Light is a battery-operated portable and rechargeable table lamp. It is equipped with an electronic control system monitors the remaining autonomy and ensures constant luminous flux until the battery runs out. A customisable multifunctional touch control menu allows you to adjust the light colour temperature to 2700-3350- 4000K (dynamic white) and to set or exclude the 4-step dimmer function. The top of the lamp, fixed to the stem, can be converted to magnetic fixing and detached to become an emergency light. The base of the lamp is designed to be mechanically fixed to a table.