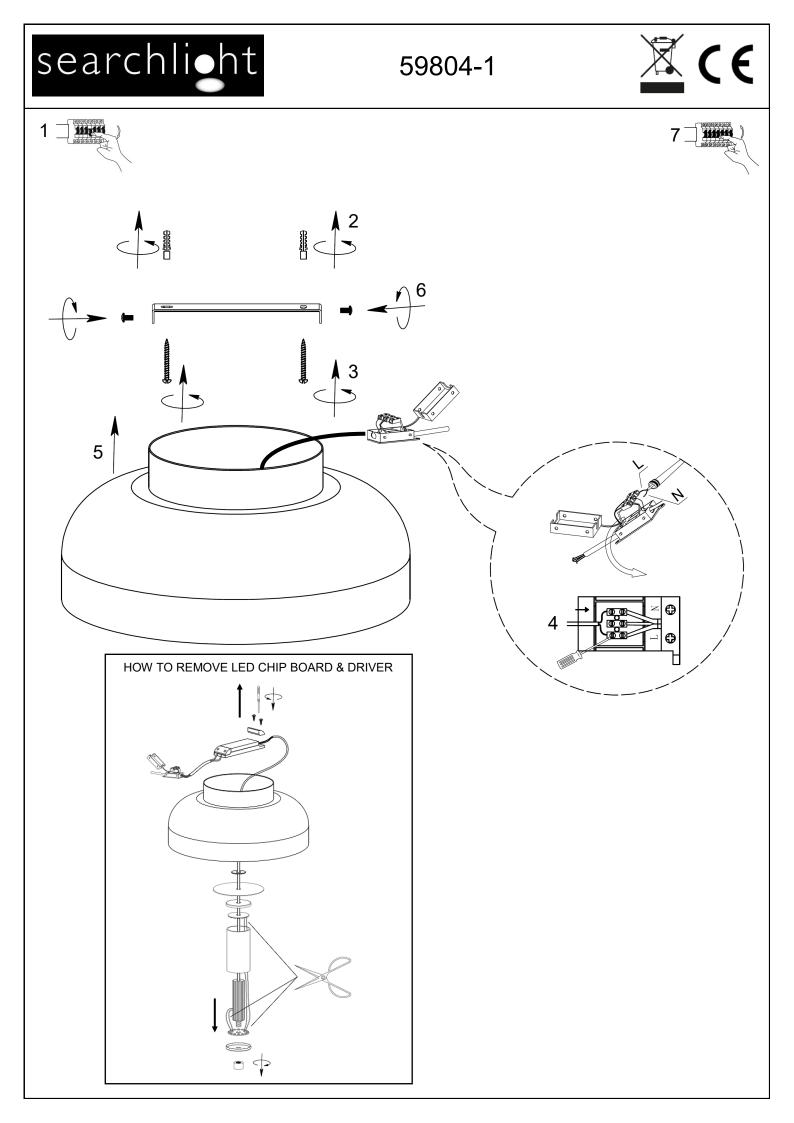

## SAFETY INFORMATION: (Please retain for future reference)

- Always turn off the mains supply before commencing the installation of this fitting .
- This is a Class 2 product and does NOT require an Earth connection
- This product must be installed in accordance with the national building regulations, if in doubt consult a qualified electrician.
- This fitting is suitable for installation in Indoor locations only .
- Do not mount the fitting in a damp atmosphere.
- The Luminaire should be positioned so that prolonged staring into the luminaire at a distance closer than 0.2m is not expected.
- Do not stare at the operating lamp .
- Ensure sufficient access to the fitting to enable safe maintenance.

| MAINS SUPPLY                               | LIGHT FITTING |
|--------------------------------------------|---------------|
| LIVE - Possible colours : Red or Brown     |               |
| NEUTRAL - Possible colours : Black or Blue | EUTRAL        |

## LED INFORMATION:

- This fitting is suitable for dimming
- The LED lamps are not replaceable, when the lamps reach the end of their life the whole luminaire shall be replaced.
- The LED lamps and chip board are removable, please refer to diagram. Once removed this fitting must be disposed.