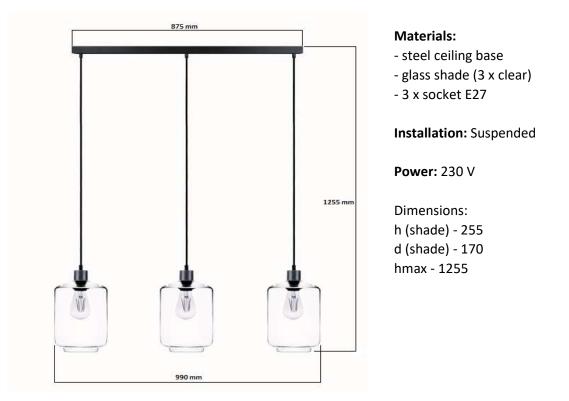

## LW-L3L-2059

Suspended lamp with a glass shade, intended for rooms. Electric hangers included.

| Electrical Data       |                   |  |
|-----------------------|-------------------|--|
| Light source          | LED; E27 max 60W  |  |
| Voltage rating        | 220240 V; 5060 Hz |  |
| Light source included | No                |  |

| Mechanical Data       |                    |  |
|-----------------------|--------------------|--|
| Type of installation  | Suspended          |  |
| Ceiling base material | Steel              |  |
| Lampshade material    | Glass              |  |
| Type of wire          | 2 x wire (braided) |  |