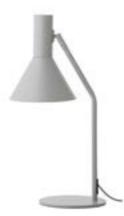

## TABLE LAMP.

With its clear minimalist lines and full focus on functionality, the LYSS lamp series draws on the finest traditions and qualities of Danish design.

The conical shade, with its reflective white underside, directs the light exactly where you need it. A tilt able joint is located between the shade and the arm, and the table lamp stand on a simple base plate heavy enough to provide stability.

The lamp is fitted with a matching switch and fabric cord that complete the simple, monochrome look.

In matt light-grey and matt black, LYSS complements most interiors, while the rich-toned matt almond is a stylish match for the warm glow of teak, smoked oak and palisander - the signature woods of the golden age of Danish design.

## FRANDSEN

Matt black: art.no. 101401

Matt almond: art.no. 101397

Matt light grey: art.no. 101399