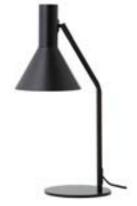

## TABLE LAMP.

With its clear minimalist lines and full focus on functionality, the LYSS lamp series draws on the finest traditions and qualities of Danish design.

The conical shade, with its reflective white underside, directs the light exactly where you need it. A tilt able joint is located between the shade and the arm, and the table lamp stand on a simple base plate heavy enough to provide stability.

The lamp is fitted with a matching switch and fabric cord that complete the simple, monochrome look.

In matt light-grey and matt black, LYSS complements most interiors, while the rich-toned matt almond is a stylish match for the warm glow of teak, smoked oak and palisander - the signature woods of the golden age of Danish design.

## FRANDSEN

Matt black: art.no. 101401

Matt almond: art.no. 101397

Matt light grey: art.no. 101399