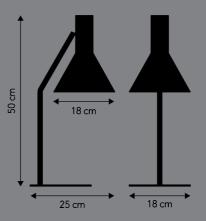

## TABLE LAMP.

With its clear minimalist lines and full focus on functionality, the LYSS lamp series draws on the finest traditions and qualities of Danish design.

The conical shade, with its reflective white underside, directs the light exactly where you need it. A tilt able joint is located between the shade and the arm, and the table lamp stand on a simple base plate heavy enough to provide stability.

The lamp is fitted with a matching switch and fabric cord that complete the simple, monochrome look.

In matt light-grey and matt black, LYSS complements most interiors, while the rich-toned matt almond is a stylish match for the warm glow of teak, smoked oak and palisander - the signature woods of the golden age of Danish design.