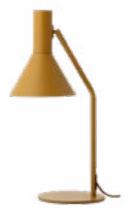

## TABLE LAMP.

With its clear minimalist lines and full focus on functionality, the LYSS lamp series draws on the finest traditions and qualities of Danish design.

The conical shade, with its reflective white underside, directs the light exactly where you need it. A tilt able joint is located between the shade and the arm, and the table lamp stand on a simple base plate heavy enough to provide stability.

The lamp is fitted with a matching switch and fabric cord that complete the simple, monochrome look.

In matt light-grey and matt black, LYSS complements most interiors, while the rich-toned matt almond is a stylish match for the warm glow of teak, smoked oak and palisander - the signature woods of the golden age of Danish design.

## FRANDSEN

Matt black: art.no. 101401

Matt almond: art.no. 101397

Matt light grey: art.no. 101399