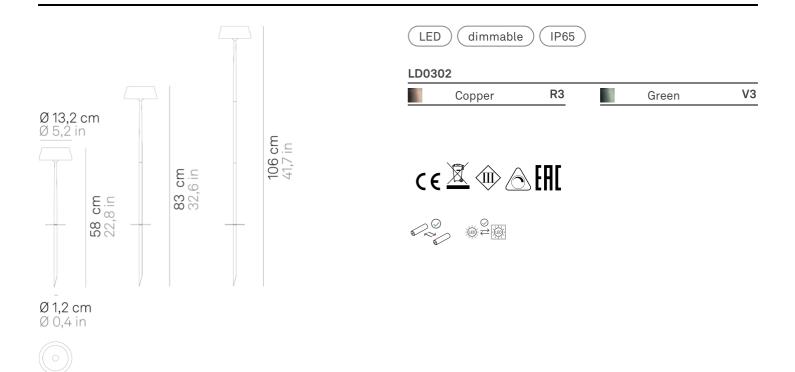

## Sister Light \_peg



Sister Light is a battery-operated portable and rechargeable table lamp. It is equipped with an electronic control system monitors the remaining autonomy and ensures constant luminous flux until the battery runs out. A customisable multifunctional touch control menu allows you to adjust the light colour temperature to 2700-3350- 4000K (dynamic white) and to set or exclude the 4-step dimmer function. The top of the lamp, fixed to the stem, can be converted to magnetic fixing and detached to become an emergency light. The base of the lamp is designed to be mechanically fixed to a table.





## Sister Light $\_\text{peg}$

| Lighting specifications |                      | Electrical specifications      |                                                            |
|-------------------------|----------------------|--------------------------------|------------------------------------------------------------|
| source                  | LED                  | voltage                        | 100-240V                                                   |
| type                    | SMD                  | frequency                      | 50/60 Hz                                                   |
| total power             | 3,0 W                | input                          | 100-240V                                                   |
| power LED               | 2,4 W