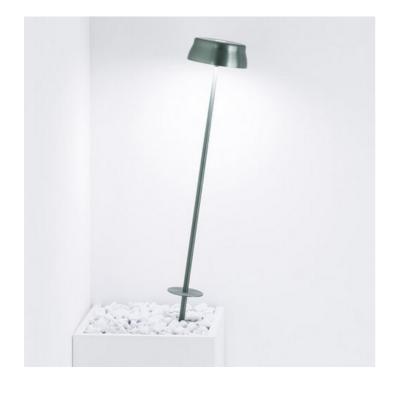

## Sister Light \_peg

Sister Light is a battery-operated portable and rechargeable table lamp. It is equipped with an electronic control system monitors the remaining autonomy and ensures constant luminous flux until the battery runs out. A customisable multifunctional touch control menu allows you to adjust the light colour temperature to 2700-3350- 4000K (dynamic white) and to set or exclude the 4-step dimmer function. The top of the lamp, fixed to the stem, can be converted to magnetic fixing and detached to become an emergency light. The base of the lamp is designed to be mechanically fixed to a table.