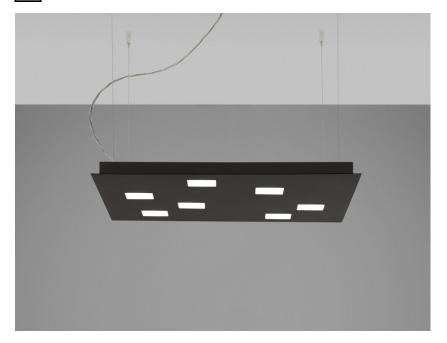

## David Pellegrini & Francesca Mengato

Pendant lamp with black painted aluminium structure. Double light source: one for direct lighting, one for indirect lighting. Small square diffusers in white policarbonate.