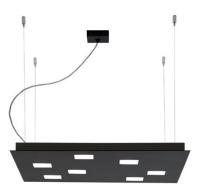

## David Pellegrini & Francesca Mengato

Pendant lamp with black painted aluminium structure. Double light source: one for direct lighting, one for indirect lighting. Small square diffusers in white policarbonate.