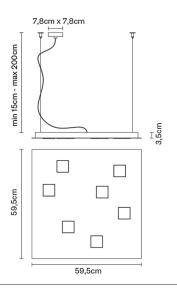

# :Fabbian

## **QUARTER**

## F38A0302

## David Pellegrini & Francesca Mengato







Pendant lamp with black painted aluminium structure. Double light source: one for direct lighting, one for indirect lighting. Small square diffusers in white policarbonate.

Voltage

220-240V

Dimmable LED

TRIAC

#### Light source and alternative bulbs

LED 3x4.5W-2700K 960lm Cri 80+ (SOPRA) LED 7x4.5W-2700K 2300lm Cri 80+ (SOTTO)

## 17.

Weight Lamp

Included accessories

Net: 9.71 kg

**Packaging** 

Gross weight: 11.39 kg Volume: 0.069 m³ Number of boxes: 1

## **Specs**

LED

ERE

IP40



## Dimensions



## Material

Aluminium - Polycarbonate

#### Available diffuser colours

Black

Other colours available