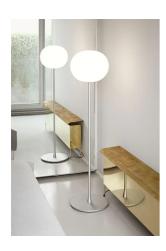

## **Glo-Ball Floor 2**

by Jasper Morrison , 1998

Floor lamp providing diffused light. Diffuser consisting of an externally acid-etched, hand blown, flashed opaline glass and a die-cast threaded ring nut with alodine plating finish. Gray or black painted high-thickness steel base and stem and die-cast aluminum diffuser support. On the cable there is the electronic dimmer which allows the regulation of light brightness.