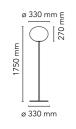

| Mounting                   | Floor                                                                                                          |
|----------------------------|----------------------------------------------------------------------------------------------------------------|
| Environment                | Indoor                                                                                                         |
| Weight                     | 12.5 Kg                                                                                                        |
| Light sources<br>available | 1 x RF28665 LED 15W E27 2700K [e] 2000lm<br>Dimmable<br>1 x RF28666 LED 17W E27 2700K [e] 1900lm<br>Dimmable   |
| Emergency                  | Without                                                                                                        |
| Switching                  | On the cable there is the electronic dimmer<br>which allows the regulation of light brightness<br>with a dial. |
| Dimmer                     | Included                                                                                                       |
| Voltage                    | 220-250V                                                                                                       |
| Power                      | MAX 250W                                                                                                       |
| Battery                    | No                                                                                                             |
| Supply included            | Yes                                                                                                            |
| Cord Length                | 2400 mm                                                                                                        |
| Materials                  | Glass, Steel                                                                                                   |
| Colors                     | <ul> <li>F3032031 - Black</li> <li>F3032020 - Silver</li> </ul>                                                |
| C € 🕷 🕅 📔                  |                                                                                                                |