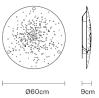

# :Fabbian

# **LENS**

# F46G0176

Lucie Koldova







#### **Dimensions**



### Description

Wall/ceiling lamp with white painted metal structure and iron lens. The lens undergoes an oxidation process inducted by flame and it is followed by brushing, sponging, polishing and sanding.

#### Voltage

220-240V

#### Light source and alternative bulbs

LED 1x45W-3000K Cri 90+

### Material

Iron

#### Available diffuser colours

Bronze

Other colours available

#### Available structure colours

White

## Included accessories

LED

Electronic driver

# Weight Lamp

Net: 6.08 kg

#### **Packaging**

Gross weight: 0 kg Volume: 0 m³ Number of boxes: 2

# Specs

EAC

IP20

#### In the same family



Pendant

Multiple pendant