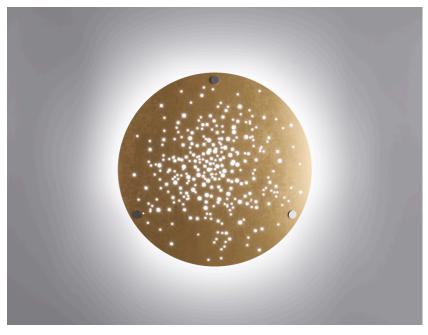

### Description

Wall/ceiling lamp with white painted metal structure and iron lens. The lens undergoes an oxidation process inducted by flame and it is followed by brushing, sponging, polishing and sanding.

#### Available diffuser colours

Bronze

Other colours available

#### Available structure colours

White