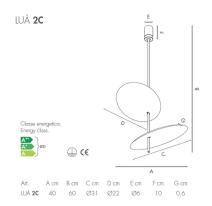

## Luminaires

| Hersteller     | ICONE                     |
|----------------|---------------------------|
| Article number | LUÀ 2C-BI                 |
| Product name   | LUÀ                       |
| Product group  | ceiling mounted luminaire |
| Mounting type  | Surface mounted           |
| Mounting place | Ceiling                   |
| Designer       | Marco Pagnoncelli         |
| Test mark      | C€                        |

## **Dimensions**

Diameter/Height 400mm/600mm

Powered by © Relux Page 1

High efficency and performance are garanted by the use of 220V last generation cobled, with no driver needed.

Available with 3000 °K or 2700 °K LED colour temperature.

Energy class A++, A+, A - Registered design