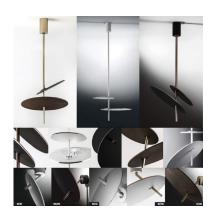

## **Description**

A collection with an essential design and adjustable light source.

The only 6mm thick aluminium disc has a smooth profile, to enhance its class and uniqueness even in the details of its colour.

High efficency and performance are garanted by the use of 220V last generation cobled, with no driver needed.

Available with 3000 °K or 2700 °K LED colour temperature.

Energy class A++, A+, A - Registered design