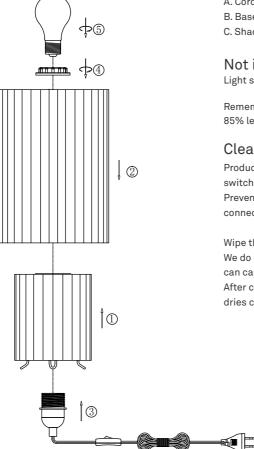

## Instructions Type nr: 20252-9

## Contents

- A. Cordset
- B. Base in Terylene
- C. Shade in Terylene

## Not included with purchase

Light source E27 bulb, max 60W or 10W LED.

Remember to use a LED bulb. Led bulbs use up to 85% less electricity than a traditional light bulb.