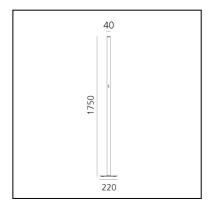

#### DIMENSIONS

- Height: **cm 175**
- Diameter: cm 4
- Base Length: cm 20
- Base Width: **cm 20**
- Impact Resistance: N.D.
- Glow Wire Test: 750°