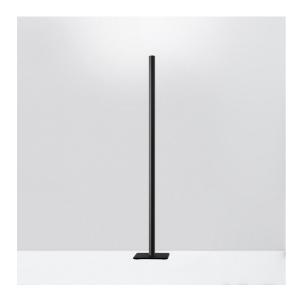

### DESCRIPTION

With simple geometry, stripped of all formal digressions and reduced to its basics, Ilio draws attention through saturated colour. A mono-material aluminium cylinder supports a LED optical engine on the top, which produces high-efficiency diffused indirect light emissions. With a flow of 2500 lumen, it ensures the general lighting of a room. With light regulator configured to controlled socket, dimmer microswitch.

#### FEATURES

- Article Code: 1645W80APP
- Colour: Matte Black
- Installation: Floor
- Material: Aluminium, steel
- Series: Design Collection
- design by: Ernesto Gismondi