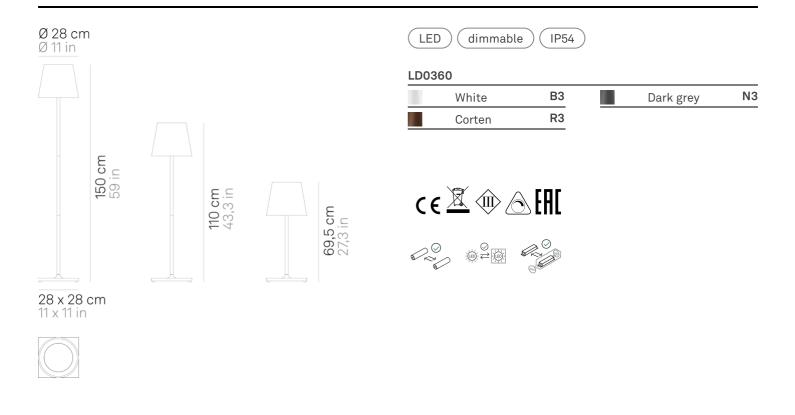

## Poldina XXL \_XXL floor

Poldina pro is a battery-operated portable and rechargeable table lamp. It is equipped with contact charging base and dimmer touch control and dimmer memory function which adjusts the light intensity and memorizes the dimmer steps; consequently, every time it is switched on, the light intensity will correspond to that previously set. The lamp is equipped also with a light color temperature selection function, 2700K or 3000K (dynamic white) and an IP65 degree of protection which makes it suitable for both indoor and outdoor use.

| Lighting | specifi | cations |
|----------|---------|---------|
|          | OPCOIL  | Outions |

| source            | LED           |
|-------------------|---------------|
| type              | SMD           |
| total power       | 6,5 W         |
| power LED         | 4,3 W         |
| color temperature | 2700 - 3000 K |
| lumen lamp        | 460 - 510 lm  |
| lumen LED         | 470 - 500 lm  |
| beam angle        | 41°           |
| CRI               | > 80          |
|                   |               |