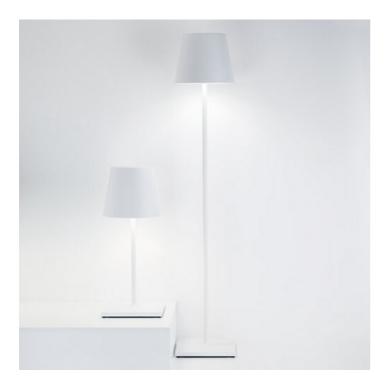

## Poldina XXL \_XXL floor

Poldina pro is a battery-operated portable and rechargeable table lamp. It is equipped with contact charging base and dimmer touch control and dimmer memory function which adjusts the light intensity and memorizes the dimmer steps; consequently, every time it is switched on, the light intensity will correspond to that previously set. The lamp is equipped also with a light color temperature selection function, 2700K or 3000K (dynamic white) and an IP65 degree of protection which makes it suitable for both indoor and outdoor use.