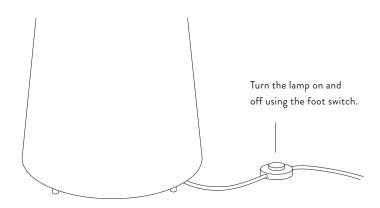

uires the use of a lightbulb that is not included. Please use a lightbulb that has the relevant safety certifications and approvals for your area.
- This product is meant for indoor use only.
- This appliance should not be disposed in a domestic trash receptacle and should instead be recycled appropriately.

#### **CLEANING INSTRUCTIONS:**

- Use only a soft cloth to clean the product. Dampen the cloth with water and soap or a mild cleanser if needed.

#### MORE INFORMATION:

## **TECHNICAL SPECIFICATIONS**

#### DOU FLOOR LAMP

**Voltage:** 220-240V, 50Hz

Dimmable: No

Certification: CE, IP20, Class II

Socket: E27 socket base

Recommended Light source: LED bulb max 12w.

# ASSEMBLY PROCESS



1x Lampshade



Lamp base

1



Unscrew the socket ring from lamp base.

2



# FUNCTION



4