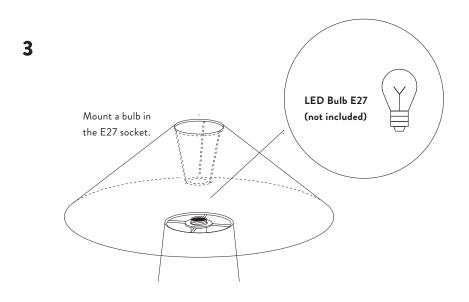

#### DOU FLOOR LAMP

**Voltage:** 220-240V, 50Hz

Dimmable: No

Certification: CE, IP20, Class II

Socket: E27 socket base

Recommended Light source: LED bulb max 12w.