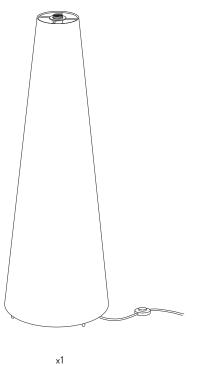

# ASSEMBLY PROCESS

1x Lampshade

Lamp base

1

Unscrew the socket ring from lamp base.

2