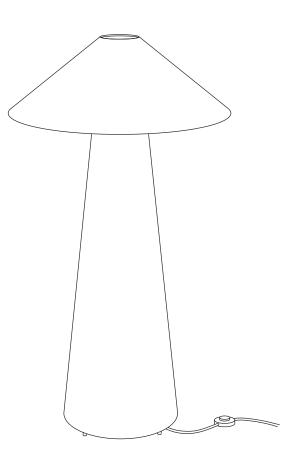

# ASSEMBLY PROCESS

1x Lampshade

Lamp base

1

Unscrew the socket ring from lamp base.

2