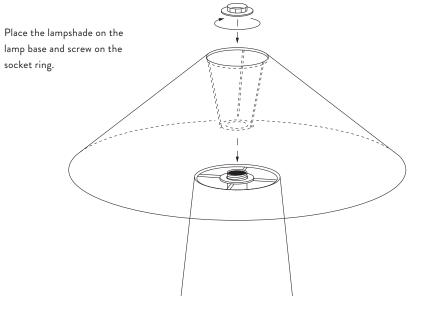

# ASSEMBLY PROCESS

1x Lampshade

Lamp base

1

Unscrew the socket ring from lamp base.

2