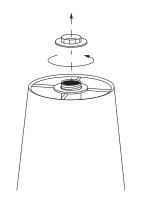

# ASSEMBLY PROCESS

1x Lampshade

Lamp base

1

Unscrew the socket ring from lamp base.

2