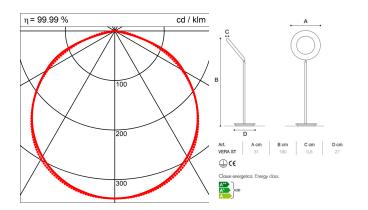

### Absolute Photometry

| System Light flux | 3896.61 Lm         |
|-------------------|--------------------|
| Luminaire output  | 154.60 Lm/W        |
| LiTG class        | A40                |
| CIE flux codes    | 47 80 97 100 100   |
| System power      | 25.2W              |
| Protection class  | Protection class I |
| Protection degree | IP 20              |

### **Dimensions**

| Diameter/Height    | 310mm/6mm |  |
|--------------------|-----------|--|
| Light Source       |           |  |
| Lamp type          | 1 x LED   |  |
| ZVEI / ILCOS       | LED / LED |  |
| Lamp power         | 25.2 W    |  |
| System power       | 25.2 W    |  |
| Light flux         | 3897 lm   |  |
| Colour temperature | 3000K     |  |
| Colour rendering   | 1B        |  |
| Lifetime           | 50000 h   |  |
|                    |           |  |