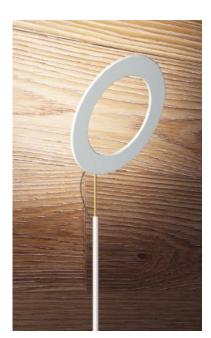

#### Luminaires

| Hersteller     | ICONE                  |
|----------------|------------------------|
| Article number | VERA ST                |
| Product name   | VERA                   |
| Product group  | freestanding uplighter |
| Mounting type  | Surface mounted        |
| Mounting place | Floor                  |
| Designer       | Marco Pagnoncelli      |
| Test mark      | C€                     |

## Description

white

### **Dimensions**

| Diameter/Height    | 310mm/6mm |  |
|--------------------|-----------|--|
| Light Source       |           |  |
| Lamp type          | 1 x LED   |  |
| ZVEI / ILCOS       | LED / LED |  |
| Lamp power         | 25.2 W    |  |
| System power       | 25.2 W    |  |
| Light flux         | 3897 lm   |  |
| Colour temperature | 3000K     |  |
| Colour rendering   | 1B        |  |
| Lifetime           | 50000 h   |  |
|                    |           |  |

## Description

Aluminum ■oor luminaire with different color finishes.

Hollow disc with high efficiency LEDs. Also available with 2700°K LED color temperature.

Driver included.

Page 2 Powered by © Relux