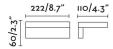

## **Specifications**

| Bulb:                 | SMD LED 7W 2700K 340Lm CRI>90            |
|-----------------------|------------------------------------------|
| Bulb included:        | Yes                                      |
| Transformer:          | Driver                                   |
| Transformer included: | Yes                                      |
| Voltage:              | 100-240V                                 |
| Operating Frequency:  |                                          |
| IP:                   | 20                                       |
| Class:                | 1                                        |
| Material:             | ALUMINIUM STRUCTURE AND PMMA<br>DIFFUSER |
| Recommended bulb:     |                                          |
| Length:               | 220 mm                                   |
| Net Width:            | 54 mm                                    |
| Height:               | 105 mm                                   |
| Net Weight:           | 0.78 kg                                  |
| Volume:               | 0.00333 m3                               |