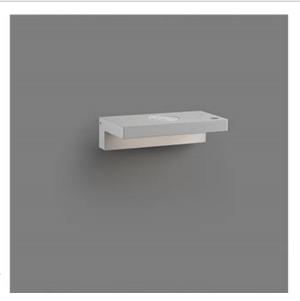

## **WELL White table lamp**

Ref. 64030

WELL is a wall lamp designed for contract spaces that emits indirect light. Its design also allows it to be used as a mobile tray, as it has a Wireless charger and a USB charger. The light source is adjustable in 3 intensities and thanks to its switch on the base its use is very intuitive.