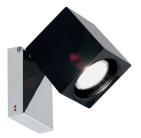

#### Description

Wall/ceiling lamp with glass diffuser made of black paste, sandblasted inside. Polished chromeplated metal structure.

**Voltage** 220-240V

Socket 1xGU10