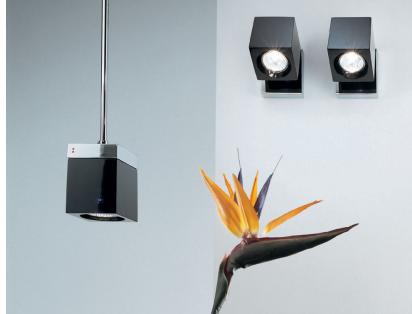

#### Description

Wall/ceiling lamp with glass diffuser made of black paste, sandblasted inside. Polished chromeplated metal structure.

**Voltage** 220-240V

Socket 1xGU10