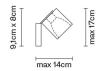

# :Fabbian

### CUBETTO D28G0302

Pamio Design







#### Dimensions



#### Description

Wall/ceiling lamp with glass diffuser made of black paste, sandblasted inside. Polished chromeplated metal structure.

**Voltage** 220-240V

Socket 1xGU10

## Light source and alternative bulbs cod. A11105C01

GU10 1x7W - LED Max Watt. 50W

Not included accessories Bulb

Weight Lamp Net: 1.25 kg **Packaging** Gross weight: 1.32 kg Volume: 0.004 m<sup>3</sup> Number of boxes: 1

Specs



**Material** Glass - Metal

Available diffuser colours Black

Other colours available

Available structure colours

#### In the same family



Fabbian s.r.l. | via Santa Brigida 50, 31023 Castelminio di Resana (TV) Italy | tel. +39 0423 4848 | fax +39 0423 484395 | www.fabbian.com | info@fabbian.com

Pictures, descriptions, dimensions and technical data have to be considered as purely in