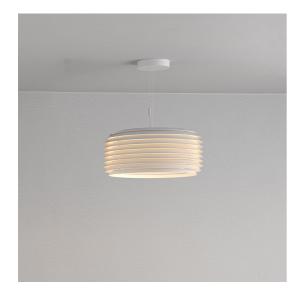

# Slicing - Suspension 63

BIG - Bjarke Ingels Group

IP65

# BESCHREIBUNG

Slicing breaks down the iconic Gople silhouette and scale into different dimensions and proportions to bring light indoor and outdoor, by interpreting the relationship between spaces and nature.

Starting from the principles of production, energy sustainability and respect for the natural environment in which they are inserted, a series of overlapping slats interact with the light and define the body of three suspension lights two floor and one wall/ceiling elements.

Slicing can accompany us as we walk about, it helps us to read the surrounding landscape in the movement, it stages the space and creates moments of rest, sharing and meeting, resulting in an experience on a human scale.