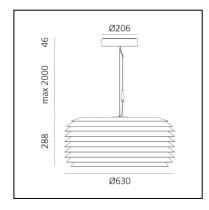

#### DIMENSION

- Höhe: cm 28.8
- Breite: **cm 63**
- Max Höhe von der Decke: cm 200